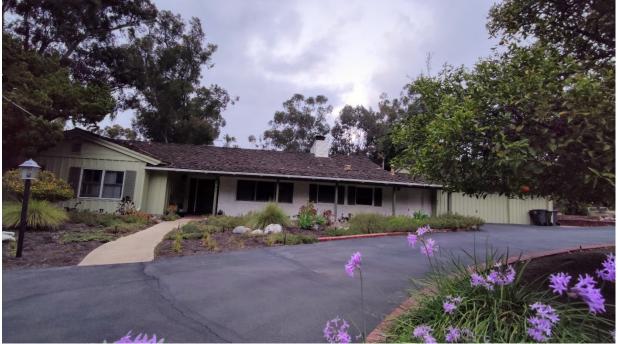

The front façade of the home has a strong horizontal emphasis facing directly into a circle driveway arching around a small grove of citrus trees. The home is on a curve on the dead end street of Brier Road and lined with a white wood rail fence. The garage and main home are in line with one another, divided by a dutch door into a breezeway under a semiconnecting garage. This is another notable characteristic of the custom ranch. Board and batten garage doors seamlessly blend the garage with the rest of the body of the home. The asphalt circle driveway has an extension to be used as a car port for additional parking.

The home is currently painted a custom "Johnson Green"—a light green with a darker shade of moss green for trim and shutters complimented by white crisp eaves. The wide sprawling home is a slight U shape centering on an outdoor east facing patio. The recessed front porch entry is met with a wide olive-colored original wood door, with upper glass panes of bottled glass flanked by louvered wood sidelights.

A prominent and wide brick chimney is seen protruding from the cedar shake roof. Original drawings also notate a cedar shake roof.

Photos in Appendix D from 1971 show landscaping of grass with a lamppost, and a few citrus planted near the road. Today, areas once covered by grass have been retrofitted for drought tolerant native landscaping, yet the lamppost remains the same. The circle driveway surrounds an orange grove of 6 prolific mature trees, reminiscence of East County's history in citrus farming.