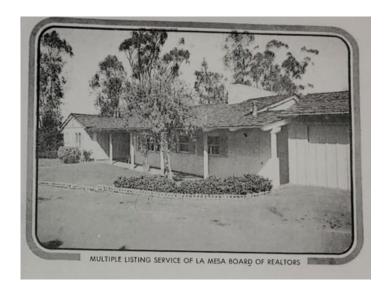

The front façade of the home has a strong horizontal emphasis facing directly into a circle driveway arching around a small grove of citrus trees. The home is on a curve on the dead end street of Brier Road and lined with a white wood rail fence. The garage and main home are in line with one another, divided by a dutch door into a breezeway under a semiconnecting garage. This is another notable characteristic of the custom ranch. Board and batten garage doors seamlessly blend the garage with the rest of the body of the home. The asphalt circle driveway has an extension to be used as a car port for additional parking.

The home is currently painted a custom "Johnson Green"—a light green with a darker shade of moss green for trim and shutters complimented by white crisp eaves. The wide sprawling home is a slight U shape centering on an outdoor east facing patio. The recessed front porch entry is met with a wide olive-colored original wood door, with upper glass panes of bottled glass flanked by louvered wood sidelights.

All windows are wood double hung, with simulated divided lite following the panel pattern from the original sketch. Exterior siding is board and batten of 1x3, and 1x12 woodwork, and weeping brick painted white under the front and back areas covered by a wide hip roof and wide eaves for a front porch and rear patio. The front porch walkway is red brick in a basket weave pattern. Exterior wood louvered shutters are found on all windows of the main home with the exception of the garage and picture window of the front den. The exterior and interior of the home utilizes high end custom details and materials for the Ranch design.