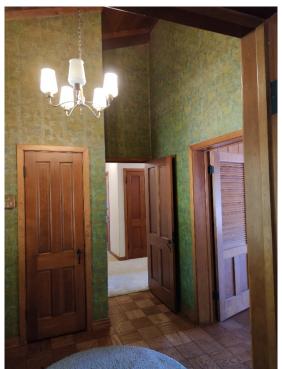

All windows are wood double hung, with simulated divided lite following the panel pattern from the original sketch. Exterior siding is board and batten of 1x3, and 1x12 woodwork, and weeping brick painted white under the front and back areas covered by a wide hip roof and wide eaves for a front porch and rear patio. The front porch walkway is red brick in a basket weave pattern. Exterior wood louvered shutters are found on all windows of the main home with the exception of the garage and picture window of the front den. The exterior and interior of the home utilizes high end custom details and materials for the Ranch design.