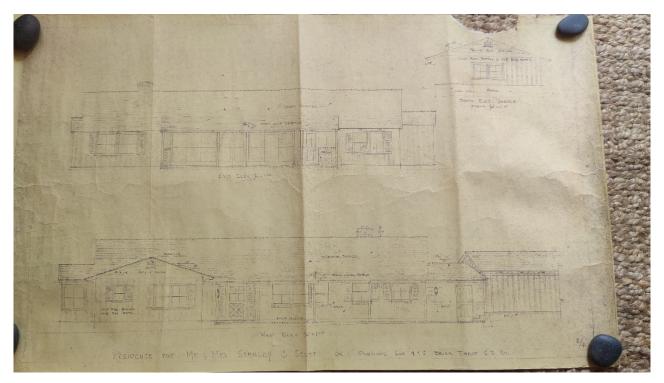

#### a. WEST ELEVATION (Main Façade)

Original drafts, shown in Appendix A, parallel the current condition of the home in regards to nearly every aspect of this sprawling one-story mid-century ranch home.

The front façade of the home has a strong horizontal emphasis facing directly into a circle driveway arching around a small grove of citrus trees. The home is on a curve on the dead end street of Brier Road and lined with a white wood rail fence. The garage and main home are in line with one another, divided by a dutch door into a breezeway under a semiconnecting garage. This is another notable characteristic of the custom ranch. Board and batten garage doors seamlessly blend the garage with the rest of the body of the home. The asphalt circle driveway has an extension to be used as a car port for additional parking.

The home is currently painted a custom "Johnson Green"—a light green with a darker shade of moss green for trim and shutters complimented by white crisp eaves. The wide sprawling home is a slight U shape centering on an outdoor east facing patio. The recessed front porch entry is met with a wide olive-colored original wood door, with upper glass panes of bottled glass flanked by louvered wood sidelights.

All windows are wood double hung, with simulated divided lite following the panel pattern from the original sketch. Exterior siding is board and batten of 1x3, and 1x12 woodwork, and weeping brick painted white under the front and back areas covered by a wide hip roof and wide eaves for a front porch and rear patio. The front porch walkway is red brick in a basket weave pattern. Exterior wood louvered shutters are found on all windows of the main home with the exception of the garage and picture window of the front den. The exterior and interior of the home utilizes high end custom details and materials for the Ranch design.