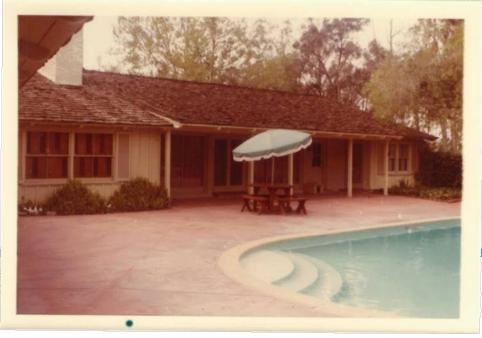

#### b. EAST ELEVATION (Rear façade)

The east elevation of the home is viewed through floor to ceiling glass looking over a swimming pool with north facing vistas of Fletcher Hills. The backside façade of the home mirrors the front with a sprawling deep set roof with weeping mortar, and basket weave brick patio. Unobstructed views to the north as well as open land sloping down the east portion of the property, allow for breezes and air to flow through the home from the double back doors to the air inlets flanking the extra-wide front door on the west facade.

The slight U shape of the home can be seen from the east elevation. The patio can be entered by a door from the master bedroom on the north, double door from the living room on the west of the patio, and a southern door from the dining room.

The east façade is the only angle with notable exterior change deviating from the original sketch design. An open pergola off of the master bedroom has been added, and the rear patio has been enclosed to create a sunroom. In doing so, there was no removal or alteration to the east facing brickwork on siding or patio.