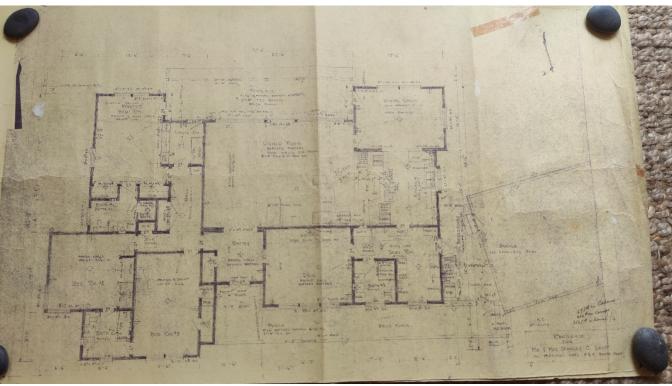

#### a. WEST ELEVATION (Main Façade)

Original drafts, shown in Appendix A, parallel the current condition of the home in regards to nearly every aspect of this sprawling one-story mid-century ranch home.

The front façade of the home has a strong horizontal emphasis facing directly into a circle driveway arching around a small grove of citrus trees. The home is on a curve on the dead end street of Brier Road and lined with a white wood rail fence. The garage and main home are in line with one another, divided by a dutch door into a breezeway under a semiconnecting garage. This is another notable characteristic of the custom ranch. Board and batten garage doors seamlessly blend the garage with the rest of the body of the home. The asphalt circle driveway has an extension to be used as a car port for additional parking.

The home is currently painted a custom "Johnson Green"—a light green with a darker shade of moss green for trim and shutters complimented by white crisp eaves. The wide sprawling home is a slight U shape centering on an outdoor east facing patio. The recessed front porch entry is met with a wide olive-colored original wood door, with upper glass panes of bottled glass flanked by louvered wood sidelights.

All windows are wood double hung, with simulated divided lite following the panel pattern from the original sketch. Exterior siding is board and batten of 1x3, and 1x12 woodwork, and weeping brick painted white under the front and back areas covered by a wide hip roof and wide eaves for a front porch and rear patio. The front porch walkway is red brick in a basket weave pattern. Exterior wood louvered shutters are found on all windows of the main home with the exception of the garage and picture window of the front den. The exterior and interior of the home utilizes high end custom details and materials for the Ranch design.

A prominent and wide brick chimney is seen protruding from the cedar shake roof. Original drawings also notate a cedar shake roof.

Photos in Appendix D from 1971 show landscaping of grass with a lamppost, and a few citrus planted near the road. Today, areas once covered by grass have been retrofitted for drought tolerant native landscaping, yet the lamppost remains the same. The circle driveway surrounds an orange grove of 6 prolific mature trees, reminiscence of East County's history in citrus farming.

#### b. EAST ELEVATION (Rear façade)

The east elevation of the home is viewed through floor to ceiling glass looking over a swimming pool with north facing vistas of Fletcher Hills. The backside façade of the home mirrors the front with a sprawling deep set roof with weeping mortar, and basket weave brick patio. Unobstructed views to the north as well as open land sloping down the east portion of the property, allow for breezes and air to flow through the home from the double back doors to the air inlets flanking the extra-wide front door on the west facade.

The east elevation, or the backyard, has an oval swimming pool and slide, with a detached pool house and covered cabana area. There is evidence of a previous diving board in the cement and in photos in appendix D.

The slight U shape of the home can be seen from the east elevation. The patio can be entered by a door from the master bedroom on the north, double door from the living room on the west of the patio, and a southern door from the dining room.

The east façade is the only angle with notable exterior change deviating from the original sketch design. An open pergola off of the master bedroom has been added, and the rear patio has been enclosed to create a sunroom. In doing so, there was no removal or alteration to the east facing brickwork on siding or patio.

#### c. NORTHELEVATION

The north elevation is not viewable from the street, and is comprised of three bedrooms and two bathroom double hung wood windows, as well as the board and batten siding pattern.

The north end of the property has a brick lined walkway separating a pathway from planter beds against the house. Further north of the walkway is maintained, but undeveloped land with many mature eucalyptus and remnants of a previously used sand volleyball court.

#### d. SOUTHELEVATION

The south elevation is primarily composed of the three car garage, a reminder of the change in family life and mobility with increased access to the automobile in the 1950s. A three car garage allows ample room for automobilists and storage. The single car garage has access from both the rear and front for privacy in the "shop" and accessibility. The rear of the garage faces an open courtyard area with a basketball hoop and the kitchen window accentuating family life. These characteristics show the modernistic approach as homes were adapted to the enjoyment and convenience of the family residing in them and the natural elements around the property.