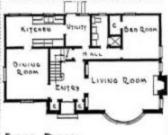

#### a. WEST ELEVATION (Main Façade)

Original drafts, shown in Appendix A, parallel the current condition of the home in regards to nearly every aspect of this sprawling one-story mid-century ranch home.

The slight U shape of the home can be seen from the east elevation. The patio can be entered by a door from the master bedroom on the north, double door from the living room on the west of the patio, and a southern door from the dining room.