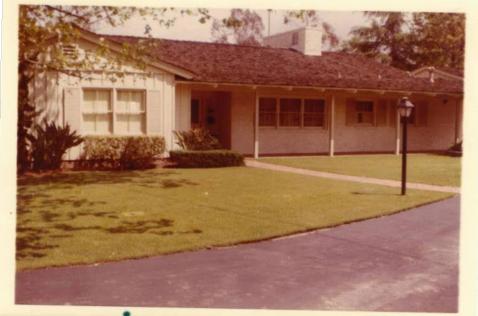

The front façade of the home has a strong horizontal emphasis facing directly into a circle driveway arching around a small grove of citrus trees. The home is on a curve on the dead end street of Brier Road and lined with a white wood rail fence. The garage and main home are in line with one another, divided by a dutch door into a breezeway under a semiconnecting garage. This is another notable characteristic of the custom ranch. Board and batten garage doors seamlessly blend the garage with the rest of the body of the home. The asphalt circle driveway has an extension to be used as a car port for additional parking.

The home is currently painted a custom "Johnson Green"—a light green with a darker shade of moss green for trim and shutters complimented by white crisp eaves. The wide sprawling home is a slight U shape centering on an outdoor east facing patio. The recessed front porch entry is met with a wide olive-colored original wood door, with upper glass panes of bottled glass flanked by louvered wood sidelights.

All windows are wood double hung, with simulated divided lite following the panel pattern from the original sketch. Exterior siding is board and batten of 1x3, and 1x12 woodwork, and weeping brick painted white under the front and back areas covered by a wide hip roof and wide eaves for a front porch and rear patio. The front porch walkway is red brick in a basket weave pattern. Exterior wood louvered shutters are found on all windows of the main home with the exception of the garage and picture window of the front den. The exterior and interior of the home utilizes high end custom details and materials for the Ranch design.