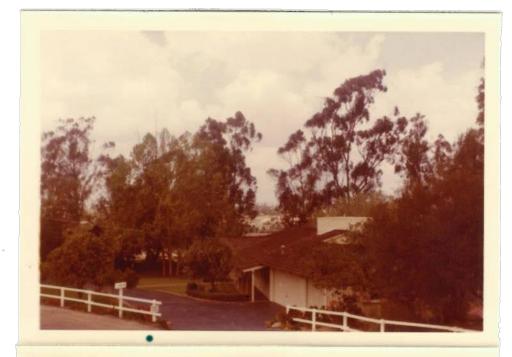

A prominent and wide brick chimney is seen protruding from the cedar shake roof. Original drawings also notate a cedar shake roof.

Photos in Appendix D from 1971 show landscaping of grass with a lamppost, and a few citrus planted near the road. Today, areas once covered by grass have been retrofitted for drought tolerant native landscaping, yet the lamppost remains the same. The circle driveway surrounds an orange grove of 6 prolific mature trees, reminiscence of East County's history in citrus farming.

#### a. GROSSMONT-BRIER COMMUNITY

Brier Tract is found in the community of La Mesa, incorporated in 1912. (21) The Brier tract was mapped and subdivided in 1912 per map shown in Appendix B. Land was bought and subdivided in the early 1900's but was not developed until laws and funds made construction available once again following WWII. A La Mesa Scout article, dated June 22, 1950 mentions "33 county roads are now named" Brier Lane being among the newly named roads. La Mesa was annexed into San Diego in 1951. Today the tract has been subdivided multiple times, the original Scott home sitting on one of the largest remaining lots of the tract at 1.31 acre. The La Mesa 1953–1954 Directory shows 6 addresses listed on Brier Rd (also documented as Lane). Brier tract is tucked away immediately north of 8 freeway, and looks westward over the 125 freeway and northward over Fletcher Hills.