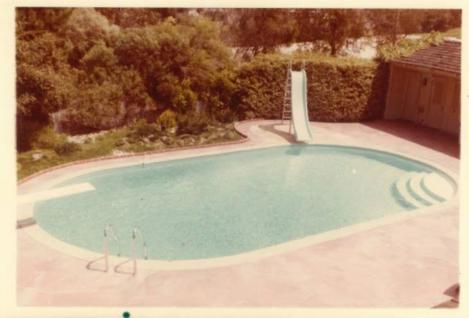

The east elevation, or the backyard, has an oval swimming pool and slide, with a detached pool house and covered cabana area. There is evidence of a previous diving board in the cement and in photos in appendix D.

The slight U shape of the home can be seen from the east elevation. The patio can be entered by a door from the master bedroom on the north, double door from the living room on the west of the patio, and a southern door from the dining room.

The east façade is the only angle with notable exterior change deviating from the original sketch design. An open pergola off of the master bedroom has been added, and the rear patio has been enclosed to create a sunroom. In doing so, there was no removal or alteration to the east facing brickwork on siding or patio.