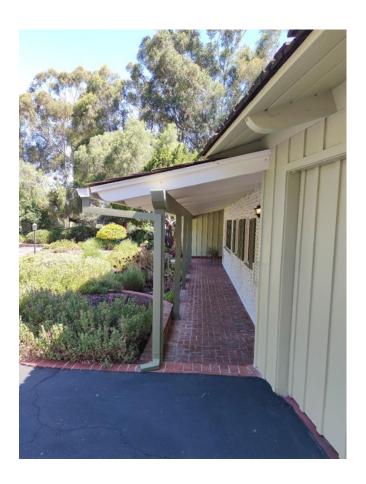

The home is currently painted a custom "Johnson Green"—a light green with a darker shade of moss green for trim and shutters complimented by white crisp eaves. The wide sprawling home is a slight U shape centering on an outdoor east facing patio. The recessed front porch entry is met with a wide olive-colored original wood door, with upper glass panes of bottled glass flanked by louvered wood sidelights.

All windows are wood double hung, with simulated divided lite following the panel pattern from the original sketch. Exterior siding is board and batten of 1x3, and 1x12 woodwork, and weeping brick painted white under the front and back areas covered by a wide hip roof and wide eaves for a front porch and rear patio. The front porch walkway is red brick in a basket weave pattern. Exterior wood louvered shutters are found on all windows of the main home with the exception of the garage and picture window of the front den. The exterior and interior of the home utilizes high end custom details and materials for the Ranch design.

A prominent and wide brick chimney is seen protruding from the cedar shake roof. Original drawings also notate a cedar shake roof.

Photos in Appendix D from 1971 show landscaping of grass with a lamppost, and a few citrus planted near the road. Today, areas once covered by grass have been retrofitted for drought tolerant native landscaping, yet the lamppost remains the same. The circle driveway surrounds an orange grove of 6 prolific mature trees, reminiscence of East County's history in citrus farming.