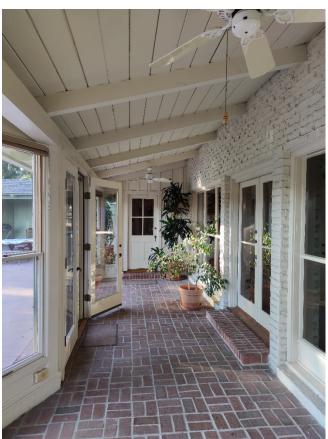

The east façade is the only angle with notable exterior change deviating from the original sketch design. An open pergola off of the master bedroom has been added, and the rear patio has been enclosed to create a sunroom. In doing so, there was no removal or alteration to the east facing brickwork on siding or patio.