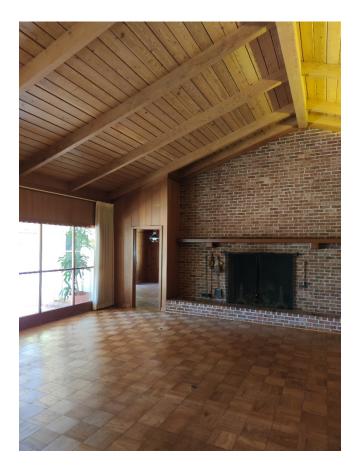

The home is historically and architecturally significant for its reflection of Mid-century construction that characterized the La Mesa community in the post WWII development period, masterful craftsmanship, as well as the impact of original owner Stanley Scott to the growth and development of La Mesa and the surrounding community during the peak of his career. The exterior and interior of the dwelling as well as the garage are all contributing elements to the property's significance. Contributory elements of the interior include: vaulted open beam ceiling of entryway, main living room, and front den. Wood parquet wood flooring, exposed red brick fireplace shared between the living room and kitchen, and clear unpainted cedar paneling in the living room. Rear exterior contributory elements include the mid-century oval shaped pool, with classic blue tile edging and brick colored edging, as well as basket-weave brickwork in the front and back patio.

All windows are wood double hung, with simulated divided lite following the panel pattern from the original sketch. Exterior siding is board and batten of 1x3, and 1x12 woodwork, and weeping brick painted white under the front and back areas covered by a wide hip roof and wide eaves for a front porch and rear patio. The front porch walkway is red brick in a basket weave pattern. Exterior wood louvered shutters are found on all windows of the main home with the exception of the garage and picture window of the front den. The exterior and interior of the home utilizes high end custom details and materials for the Ranch design.

A prominent and wide brick chimney is seen protruding from the cedar shake roof. Original drawings also notate a cedar shake roof.

Photos in Appendix D from 1971 show landscaping of grass with a lamppost, and a few citrus planted near the road. Today, areas once covered by grass have been retrofitted for drought tolerant native landscaping, yet the lamppost remains the same. The circle driveway surrounds an orange grove of 6 prolific mature trees, reminiscence of East County's history in citrus farming.