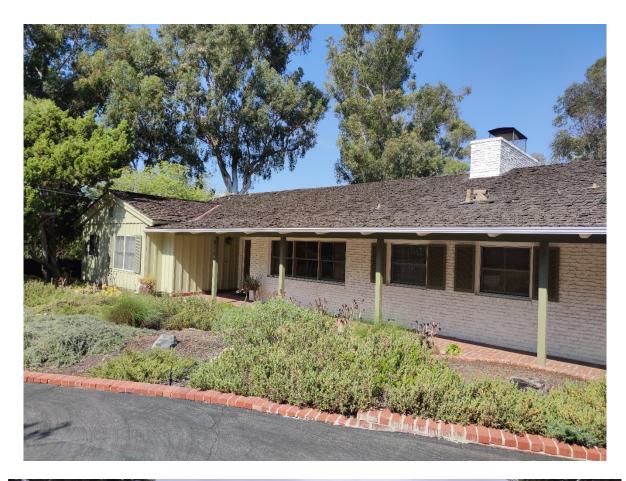

The front façade of the home has a strong horizontal emphasis facing directly into a circle driveway arching around a small grove of citrus trees. The home is on a curve on the dead end street of Brier Road and lined with a white wood rail fence. The garage and main home are in line with one another, divided by a dutch door into a breezeway under a semiconnecting garage. This is another notable characteristic of the custom ranch. Board and batten garage doors seamlessly blend the garage with the rest of the body of the home. The asphalt circle driveway has an extension to be used as a car port for additional parking.

The home is currently painted a custom "Johnson Green"—a light green with a darker shade of moss green for trim and shutters complimented by white crisp eaves. The wide sprawling home is a slight U shape centering on an outdoor east facing patio. The recessed front porch entry is met with a wide olive-colored original wood door, with upper glass panes of bottled glass flanked by louvered wood sidelights.

All windows are wood double hung, with simulated divided lite following the panel pattern from the original sketch. Exterior siding is board and batten of 1x3, and 1x12 woodwork, and weeping brick painted white under the front and back areas covered by a wide hip roof and wide eaves for a front porch and rear patio. The front porch walkway is red brick in a basket weave pattern. Exterior wood louvered shutters are found on all windows of the main home with the exception of the garage and picture window of the front den. The exterior and interior of the home utilizes high end custom details and materials for the Ranch design.

A prominent and wide brick chimney is seen protruding from the cedar shake roof. Original drawings also notate a cedar shake roof.

Photos in Appendix D from 1971 show landscaping of grass with a lamppost, and a few citrus planted near the road. Today, areas once covered by grass have been retrofitted for drought tolerant native landscaping, yet the lamppost remains the same. The circle driveway surrounds an orange grove of 6 prolific mature trees, reminiscence of East County's history in citrus farming.