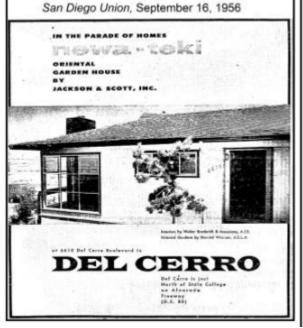

Post WMI housing demand brought great opportunities for the building industry, further spurred by The Housing act of 1949. Jackson– Scott Builders are listed as a prominent builder of Rolando, Oak Park, Pt. Loma, and Del Cerro as shown in the table in appendix B below from the San Diego Modernism Context Statement.

#### ii. Construction period

A few noteworthy builds of Jackson and Scott include the Jackson residence designed by modern contemporary master architect Lloyd Ruocco, a Loma Portal Colonial Revival style home for baseball Padre player John "Swede" Jensen (appendix B), and an "All electric house" with all appliances powered by electricity for Mr. and Mrs. Robert Redfield in El Cajon. Other builds include several subdivisions throughout San Diego including Del Cerro, Pamela park subdivision in South park, Woodland Terrace subdivision in Point Loma, and Oak park in SE San Diego. (appendix B) Del Cerro, at 675 acres, was the biggest undertaking of Jackson–Scott as they were responsible for a great portion of the development of that area, approximately 1500 homes. In the mid 1950's Jackson–Scott also purchased over 100 acres of the William H. Black estate in La Jolla which was subdivided into the La Jolla Farms Club Estates. A few Jackson–Scott homes have been historically designated including the home of Ben and Ruth Rubin, as well as the Marvin Jackson residence. Jackson–Scott are not considered master builders at this time with the information known. (6)

The 1949 Housing Act called for "a decent home and suitable living environment for every American family". (18)

Advertisements around the city began to emphasize family values and upward status mobility such as the ad in appendix B; encouraging homebuyers to "Move up to Del Cerro" which was a "Real family center...a kind of living that has been planned...for a family like yours." (18) Around 50% of homes were being bought on VA or FHA loans. An advertisement depicts a woman hugging a man holding a luggage price tag stating "Wasn't this the reason you married him" seen in the 1953 SDU Advertisement for Del Cerro.