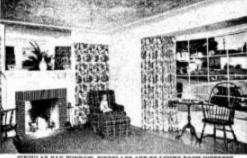

The home is historically and architecturally significant for its reflection of Mid-century construction that characterized the La Mesa community in the post WWII development period, masterful craftsmanship, as well as the impact of original owner Stanley Scott to the growth and development of La Mesa and the surrounding community during the peak of his career. The exterior and interior of the dwelling as well as the garage are all contributing elements to the property's significance. Contributory elements of the interior include: vaulted open beam ceiling of entryway, main living room, and front den. Wood parquet wood flooring, exposed red brick fireplace shared between the living room and kitchen, and clear unpainted cedar paneling in the living room. Rear exterior contributory elements include the mid-century oval shaped pool, with classic blue tile edging and brick colored edging, as well as basket-weave brickwork in the front and back patio.

The home is historically and architecturally significant for its reflection of Mid-century construction that characterized the La Mesa community in the post WWII development period, masterful craftsmanship, as well as the impact of original owner Stanley Scott to the growth and development of La Mesa and the surrounding community during the peak of his career. The exterior and interior of the dwelling, as well as the garage, are all contributing elements to the property's significance. Contributory elements of the interior include: vaulted open beam ceiling of the entryway, main living room, and front den. Interior elements also include wood parquet wood flooring, exposed red brick fireplace shared between the living room and kitchen, and clear unpainted cedar paneling in the living room. Rear exterior contributory elements include the mid-century oval shaped pool, and brick colored edging, as well as basket-weave brickwork on the patio.