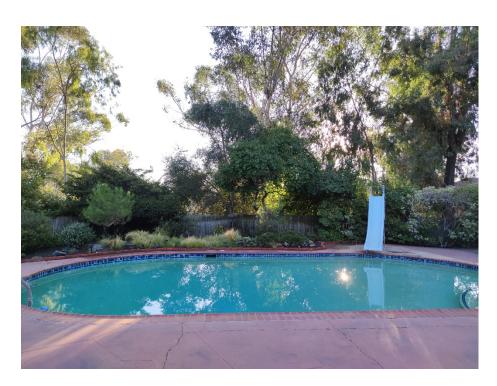

The home is historically and architecturally significant for its reflection of Mid-century construction that characterized the La Mesa community in the post WWII development period, masterful craftsmanship, as well as the impact of original owner Stanley Scott to the growth and development of La Mesa and the surrounding community during the peak of his career. The exterior and interior of the dwelling as well as the garage are all contributing elements to the property's significance. Contributory elements of the interior include: vaulted open beam ceiling of entryway, main living room, and front den. Wood parquet wood flooring, exposed red brick fireplace shared between the living room and kitchen, and clear unpainted cedar paneling in the living room. Rear exterior contributory elements include the mid-century oval shaped pool, with classic blue tile edging and brick colored edging, as well as basket-weave brickwork in the front and back patio.

The east elevation, or the backyard, has an oval swimming pool and slide, with a detached pool house and covered cabana area. There is evidence of a previous diving board in the cement and in photos in appendix D.