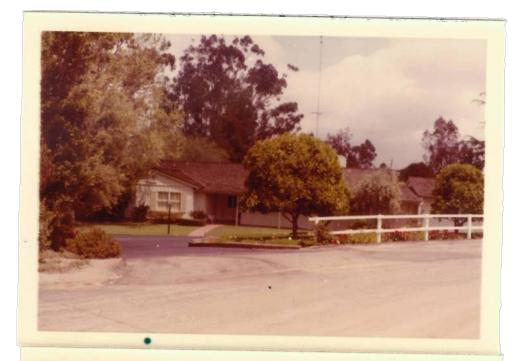

A prominent and wide brick chimney is seen protruding from the cedar shake roof. Original drawings also notate a cedar shake roof.

Photos in Appendix D from 1971 show landscaping of grass with a lamppost, and a few citrus planted near the road. Today, areas once covered by grass have been retrofitted for drought tolerant native landscaping, yet the lamppost remains the same. The circle driveway surrounds an orange grove of 6 prolific mature trees, reminiscence of East County's history in citrus farming.

The front façade of the home has a strong horizontal emphasis facing directly into a circle driveway arching around a small grove of citrus trees. The home is on a curve on the dead end street of Brier Road and lined with a white wood rail fence. The garage and main home are in line with one another, divided by a dutch door into a breezeway under a semiconnecting garage. This is another notable characteristic of the custom ranch. Board and batten garage doors seamlessly blend the garage with the rest of the body of the home. The asphalt circle driveway has an extension to be used as a car port for additional parking.