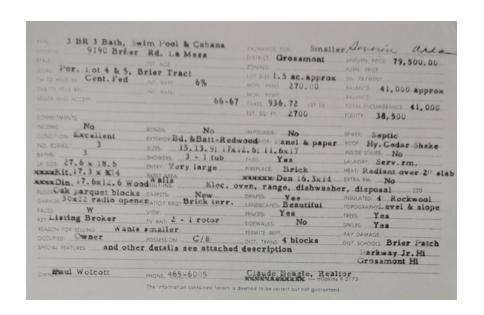

#### Statement Of Significance:

This Historic Site Designation report has been prepared for the Stanley and Virginia Scott house, located at 9190 Brier Rd. in the Brier tract of La Mesa northwest of Mt. Helix, by and for the developer Stanley Scott and his family. Stanley Scott was a partner in Jackson & Scott builders Inc- prolific builders in the East San Diego County during the post WWII development boom. The custom ranch residence is a 4 bedroom, 3 bathroom single family 2563 sq ft residence, on 1.31 acre. This report was prepared by property owners Bryan and Catherine Binotti in order to support a designation request to the La Mesa City Historic Board. The aforementioned property owners are seeking La Mesa historical designation in order to enter into a Mills Act Property Abatement contract.

#### II. EXECUTIVE SUMMARY:

This Historic Site Designation report has been prepared for the Scott house, located at 9190 Brier Rd, in the Brier tract of La Mesa northwest of Mt. Helix, by and for the developer Stanley Scott and his family. Stanley Scott was a partner in Jackson & Scott builders – prolific builders in the East San Diego County during the post WMI development boom. This property is identified as San Diego County Assessor's Parcel No. 490–402–72–00 on Map 1475. The custom ranch residence is a 4 bedroom, 3 bathroom single family 2563 sq ft residence, on 1.31 acre. This report was prepared by property owners Bryan and Catherine Binotti in order to support a designation request to the La Mesa City Historic Board. The aforementioned property owners are seeking La Mesa historical designation in order to enter into a Mills Act Property Abatement contract.

#### b. PAULWOLCOTTJR.

The SDU Directory lists the second owner, Paul Wolcott Jr., seen in 1963 through 1967 after a purchase price of 55,000\$. Paul Wolcott Jr. was in the business of insurance, an ad in the SDU from 4/18/1949 advertises for "The Wolcott Company" General Insurance Management on 3653 Voltaire St San Diego. Mr. Wolcott was also the San Diego State Director at the time, in charge of the education breakfast panel in LA discussing educational insurance training according to the paper. SDU 2/6/1952 notes that Wolcott merged with the firm of Barney & Barney- San Diego's largest insurance agency. Hitting great achievements at an early age of 35, Wolcott became head of the California Association of Insurance agents in late 1954. Mrs. Wolcott made a newspaper appearance in the SDU in 1964 as a noted guest of the autumn fashion show at Rancho Santa Fe Inn which annually attracts countrywide representation. The Wolcott's did not remain at 9190 for very long, seeking a smaller home in 1967 according to real estate records. (appendix D)