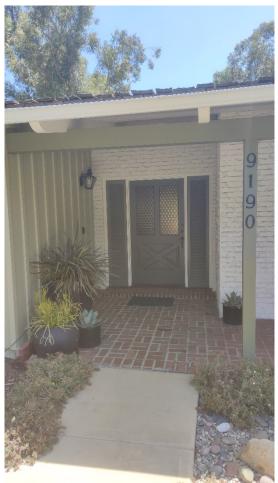

The home is currently painted a custom "Johnson Green"—a light green with a darker shade of moss green for trim and shutters complimented by white crisp eaves. The wide sprawling home is a slight U shape centering on an outdoor east facing patio. The recessed front porch entry is met with a wide olive-colored original wood door, with upper glass panes of bottled glass flanked by louvered wood sidelights.

All windows are wood double hung, with simulated divided lite following the panel pattern from the original sketch. Exterior siding is board and batten of 1x3, and 1x12 woodwork, and weeping brick painted white under the front and back areas covered by a wide hip roof and wide eaves for a front porch and rear patio. The front porch walkway is red brick in a basket weave pattern. Exterior wood louvered shutters are found on all windows of the main home with the exception of the garage and picture window of the front den. The exterior and interior of the home utilizes high end custom details and materials for the Ranch design.