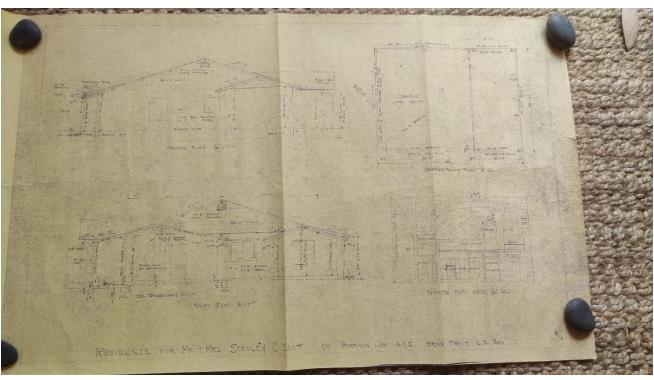

#### b. EAST ELEVATION (Rear façade)

The east elevation of the home is viewed through floor to ceiling glass looking over a swimming pool with north facing vistas of Fletcher Hills. The backside façade of the home mirrors the front with a sprawling deep set roof with weeping mortar, and basket weave brick patio. Unobstructed views to the north as well as open land sloping down the east portion of the property, allow for breezes and air to flow through the home from the double back doors to the air inlets flanking the extra-wide front door on the west facade.

The east elevation, or the backyard, has an oval swimming pool and slide, with a detached pool house and covered cabana area. There is evidence of a previous diving board in the cement and in photos in appendix D.

The slight U shape of the home can be seen from the east elevation. The patio can be entered by a door from the master bedroom on the north, double door from the living room on the west of the patio, and a southern door from the dining room.

The east façade is the only angle with notable exterior change deviating from the original sketch design. An open pergola off of the master bedroom has been added, and the rear patio has been enclosed to create a sunroom. In doing so, there was no removal or alteration to the east facing brickwork on siding or patio.