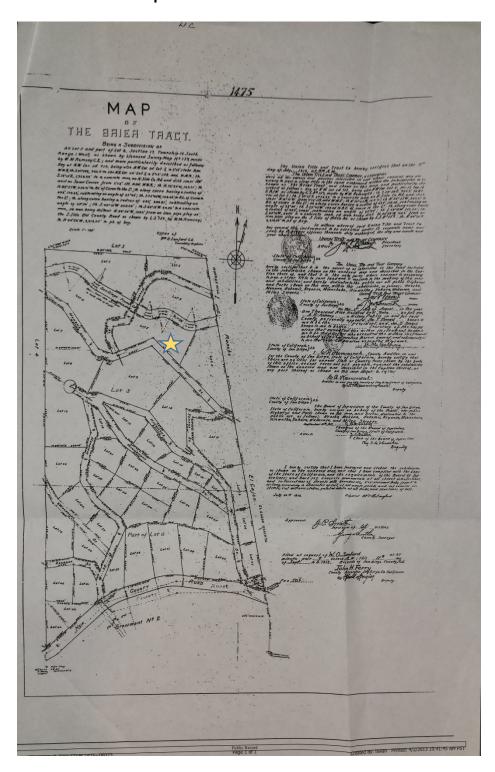

#### a. GROSSMONT-BRIER COMMUNITY

Brier Tract is found in the community of La Mesa, incorporated in 1912. (21) The Brier tract was mapped and subdivided in 1912 per map shown in Appendix B. Land was bought and subdivided in the early 1900's but was not developed until laws and funds made construction available once again following WWII. A La Mesa Scout article, dated June 22, 1950 mentions "33 county roads are now named" Brier Lane being among the newly named roads. La Mesa was annexed into San Diego in 1951. Today the tract has been subdivided multiple times, the original Scott home sitting on one of the largest remaining lots of the tract at 1.31 acre. The La Mesa 1953–1954 Directory shows 6 addresses listed on Brier Rd (also documented as Lane). Brier tract is tucked away immediately north of 8 freeway, and looks westward over the 125 freeway and northward over Fletcher Hills.

The Brier tract was part of the land utilized to carry water to greater San Diego from the Cuyamaca Mountains, with the historical flume defining the northern property line of 9190 Brier Road. San Diego was outgrowing its dependence on well water and in 1872 San Diego's first water company was organized, incorporated January 20, 1873. The next water development hurtle in San Diego was the San Diego Flume Company who sought to irrigate the rich valley of El Cajon and bring water to San Diego. Many barriers stood in their way along the road including financial, man-power, and political boundaries. "Construction began in May, 1886, on Cuyamaca Dam and a wooden flume 35 miles long to bring water to San Diego. The Los Coches Trestle was the highest of all the trestles supporting the San Diego Flume. The flume was completed in 1888." The flume traveled from the San Diego River a short distance below the mouth of Boulder Creek and ends at a reservoir on the side of Cuyamaca Mountain with a capacity of nearly 4,000,000,000 gallons. (20)