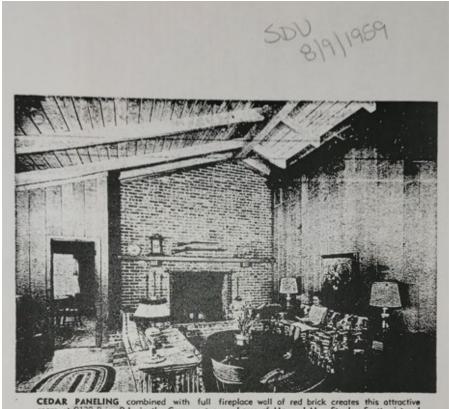

The home is historically and architecturally significant for its reflection of Mid-century construction that characterized the La Mesa community in the post WWII development period, masterful craftsmanship, as well as the impact of original owner Stanley Scott to the growth and development of La Mesa and the surrounding community during the peak of his career. The exterior and interior of the dwelling as well as the garage are all contributing elements to the property's significance. Contributory elements of the interior include: vaulted open beam ceiling of entryway, main living room, and front den. Wood parquet wood flooring, exposed red brick fireplace shared between the living room and kitchen, and clear unpainted cedar paneling in the living room. Rear exterior contributory elements include the mid-century oval shaped pool, with classic blue tile edging and brick colored edging, as well as basket-weave brickwork in the front and back patio.

The home is historically and architecturally significant for its reflection of Mid-century construction that characterized the La Mesa community in the post WWII development period, masterful craftsmanship, as well as the impact of original owner Stanley Scott to the growth and development of La Mesa and the surrounding community during the peak of his career. The exterior and interior of the dwelling, as well as the garage, are all contributing elements to the property's significance. Contributory elements of the interior include: vaulted open beam ceiling of the entryway, main living room, and front den. Interior elements also include wood parquet wood flooring, exposed red brick fireplace shared between the living room and kitchen, and clear unpainted cedar paneling in the living room. Rear exterior contributory elements include the mid-century oval shaped pool, and brick colored edging, as well as basket-weave brickwork on the patio.