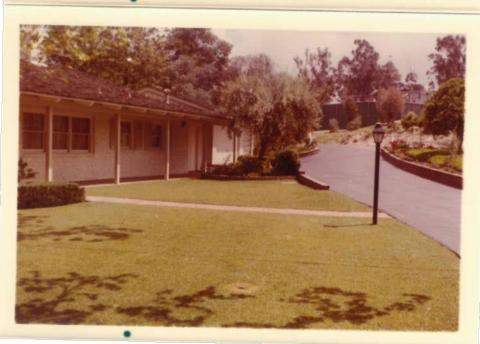

#### b. EAST ELEVATION (Rear façade)

The east elevation of the home is viewed through floor to ceiling glass looking over a swimming pool with north facing vistas of Fletcher Hills. The backside façade of the home mirrors the front with a sprawling deep set roof with weeping mortar, and basket weave brick patio. Unobstructed views to the north as well as open land sloping down the east portion of the property, allow for breezes and air to flow through the home from the double back doors to the air inlets flanking the extra-wide front door on the west facade.

The slight U shape of the home can be seen from the east elevation. The patio can be entered by a door from the master bedroom on the north, double door from the living room on the west of the patio, and a southern door from the dining room.

The east façade is the only angle with notable exterior change deviating from the original sketch design. An open pergola off of the master bedroom has been added, and the rear patio has been enclosed to create a sunroom. In doing so, there was no removal or alteration to the east facing brickwork on siding or patio.