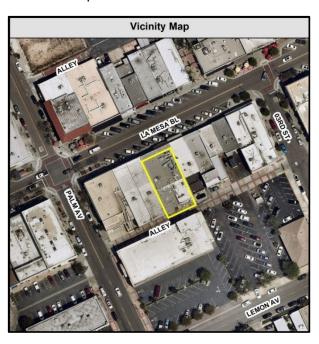

The 8321 space, currently unoccupied, was formerly occupied by a retail clothing store. It has been vacant since last year. A vicinity map of the project site is shown below and the Assessor Parcel Map is provided as **Attachment A**. The Historic Resource Inventory Worksheet for the property is provided as **Attachment B** and photos are provided as **Attachment C**.