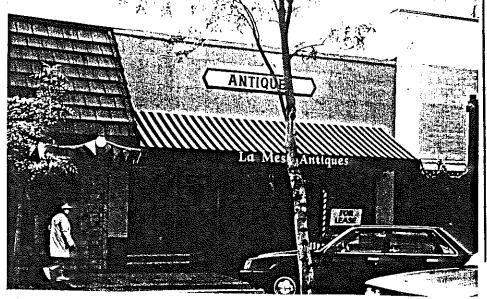

#### BACKGROUND:

The single-story commercial building addressed as 8321-8323 La Mesa Boulevard was constructed in 1926 as two 25-foot-wide storefronts. As described in the property's Historic Resources Inventory worksheet, the west storefront (8321) has remained remarkably intact, looks much as it did in 1920s photographs, and retains most of its original detailing. One early alteration consisted of the removal of Spanish Revival roof tile from the parapet in the 1940s. The east storefront (8323) is also relatively intact and could be restored by removing a shingled mansard that hangs over the sidewalk.

Project 2022-1721 (Pteroleon LLC)
Page: 2 of 3

The center entrance of the 8321 storefront is deeply recessed between large front display windows, symmetrically angled, offset, and stepped back to the door. A continuous transom window band is located above the display windows, covered by a plywood board. Original ceramic tile along the bulkhead below the display windows is currently painted black, but was originally black with gold horizontal accent bands. The glass is still set in its solid copper metal storefront mouldings. Up until the 1980s, the terrazzo entrance floor incorporated the address number 8321.

#### DESCRIPTION

Present Use:

7a. Architectural style: Vernacular Commercial

commercial

7b. Briefly describe the present physical description of the site or structure and describe any major alterations from its original condition: Legal: Park's Addition (Map 993) Block 3, Lots 5 & 6 This structure was built in 1926 as a single one-story stucco-faced commercial building divided into two 25-foot-wide storefronts. The west storefront (8321) has remained remarkably intact over the years and looks much as it did in 1920's photographs. The east storefront (8323) was recently covered with a shingled mansard and new ceramic tile, but could be restored. Each storefront roofline originally incorporated a center section of red tile sloping toward the street, set into the stucco parapet. This Spanish Revival design feature was replaced by the present capped parapet, probably in the 1940's. The storefront at 8321 retains most of its original detailing. A continuous transom window band is located above the display windows and behind the projecting cloth awning. center entrance is deeply recessed between large front display windows, symmetrically angled, offset, and stepped back to the door floor incorporates the address numbers 8321. The or ceramic tile remains on the wood-framed bulkhead bel The glass is still set in its solid copper metal sto portion of the ceramic tile was repaired using tile