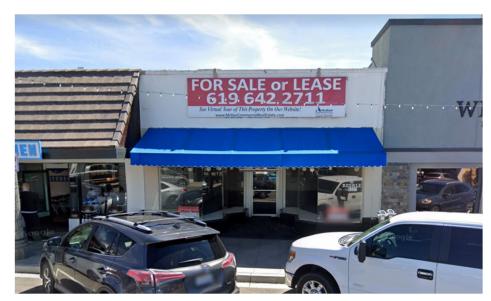

#### BACKGROUND:

The single-story commercial building addressed as 8321-8323 La Mesa Boulevard was constructed in 1926 as two 25-foot-wide storefronts. As described in the property's Historic Resources Inventory worksheet, the west storefront (8321) has remained remarkably intact, looks much as it did in 1920s photographs, and retains most of its original detailing. One early alteration consisted of the removal of Spanish Revival roof tile from the parapet in the 1940s. The east storefront (8323) is also relatively intact and could be restored by removing a shingled mansard that hangs over the sidewalk.

Project 2022-1721 (Pteroleon LLC)
Page: 2 of 3

The center entrance of the 8321 storefront is deeply recessed between large front display windows, symmetrically angled, offset, and stepped back to the door. A continuous transom window band is located above the display windows, covered by a plywood board. Original ceramic tile along the bulkhead below the display windows is currently painted black, but was originally black with gold horizontal accent bands. The glass is still set in its solid copper metal storefront mouldings. Up until the 1980s, the terrazzo entrance floor incorporated the address number 8321.

The 8321 space, currently unoccupied, was formerly occupied by a retail clothing store. It has been vacant since last year. A vicinity map of the project site is shown below and the Assessor Parcel Map is provided as **Attachment A**. The Historic Resource Inventory Worksheet for the property is provided as **Attachment B** and photos are provided as **Attachment C**.

#### DISCUSSION:

The property owner plans to remodel the westerly half of the building for use as an optometry business. The exterior scope of work involves replacement of most of the original storefront elements. The footprint will be modified to reduce the depth of the recess, widen the entry, and replace the single-entry door with paired doors. Also proposed is removal of the entire original storefront window system and replacement with black aluminum frames and new glazing. Similarly, the original transom will be removed in its entirety and a new black aluminum system installed. Original tile at the bulkhead will be retained in areas not disturbed by the change in footprint.