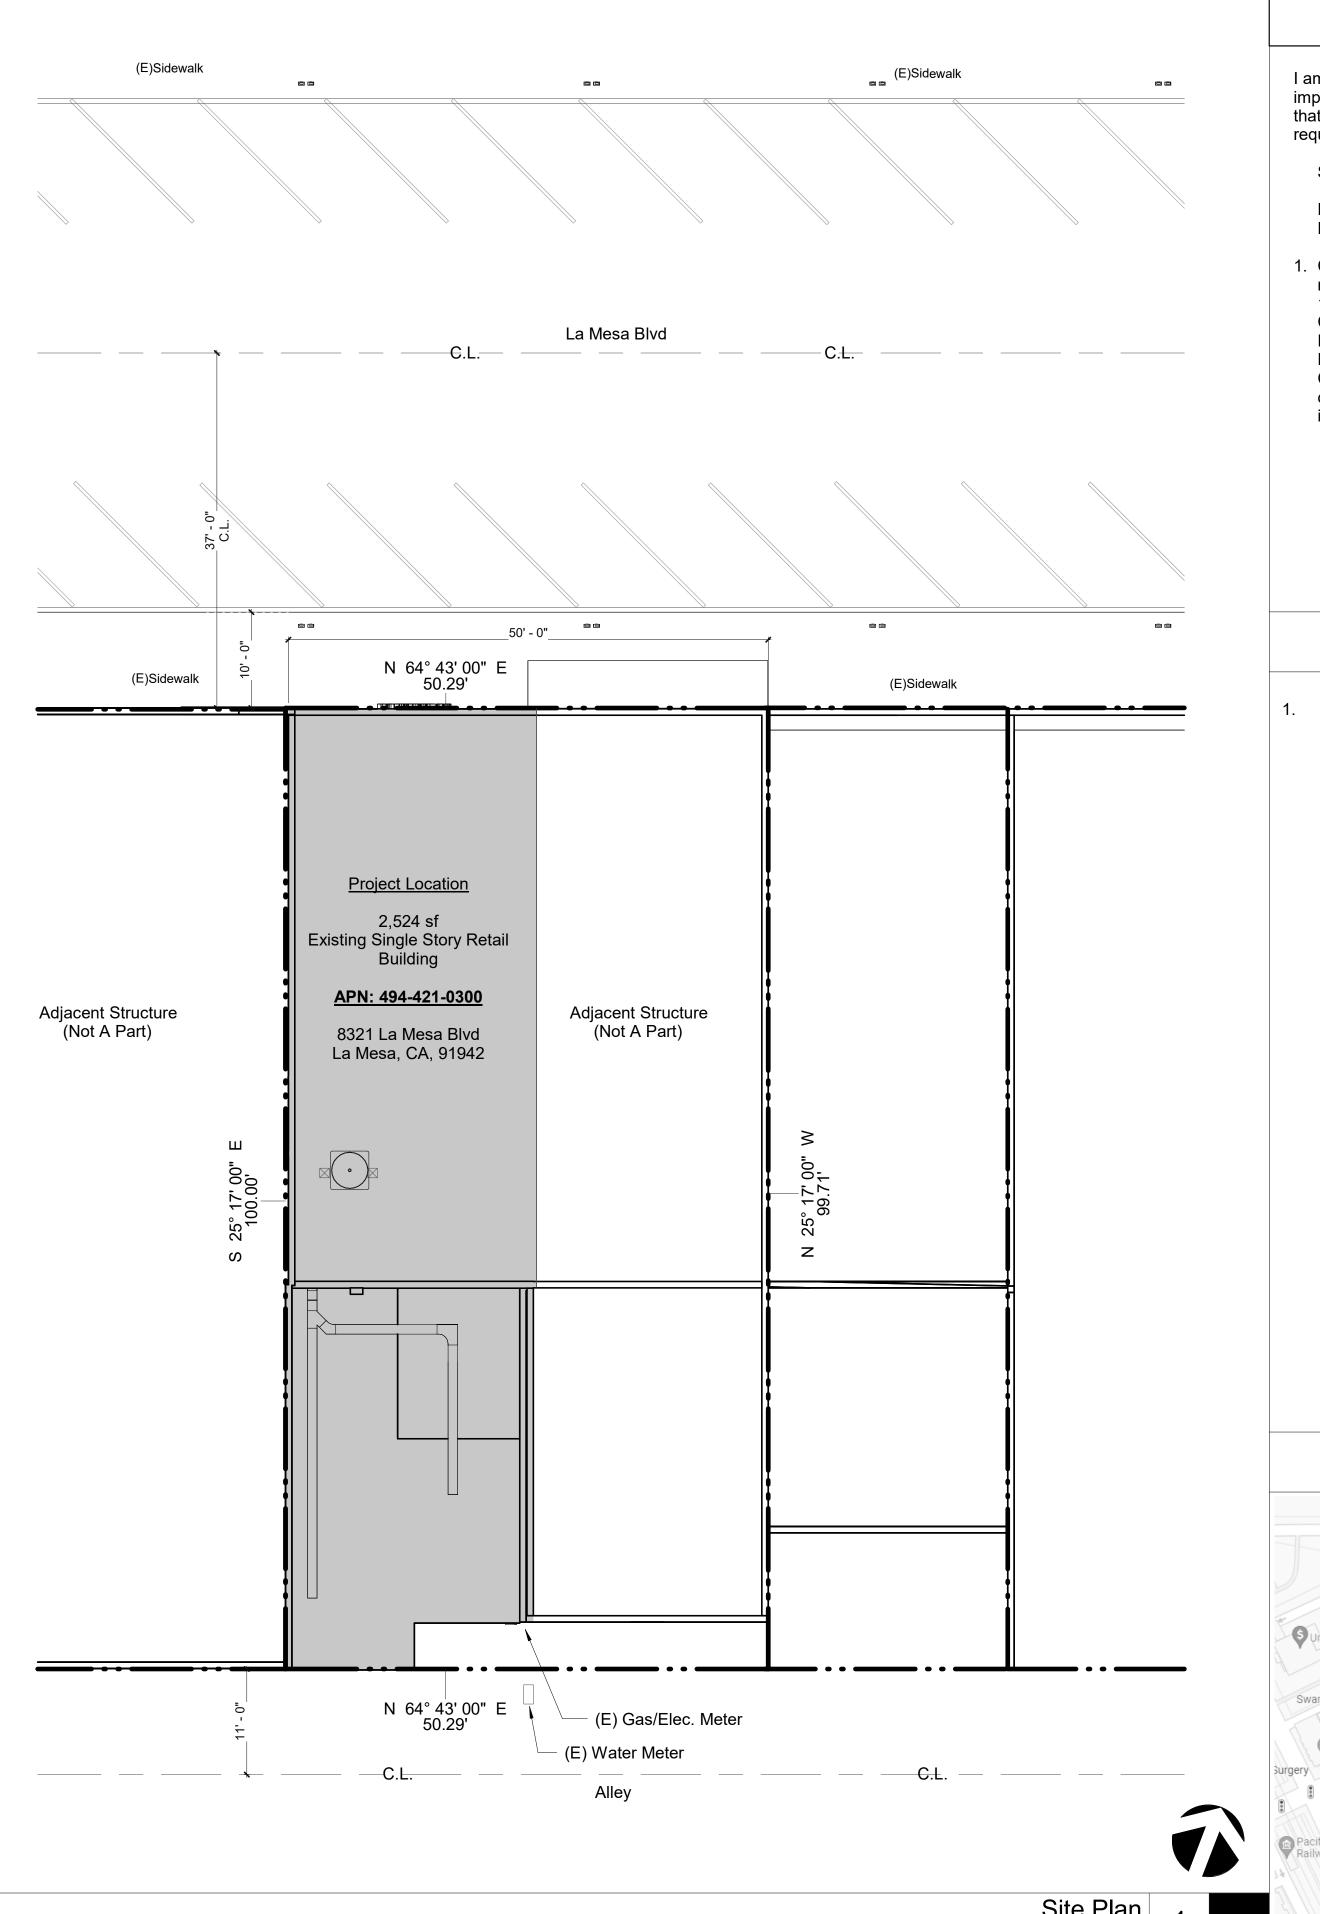

The 8321 space, currently unoccupied, was formerly occupied by a retail clothing store. It has been vacant since last year. A vicinity map of the project site is shown below and the Assessor Parcel Map is provided as **Attachment A**. The Historic Resource Inventory Worksheet for the property is provided as **Attachment B** and photos are provided as **Attachment C**.