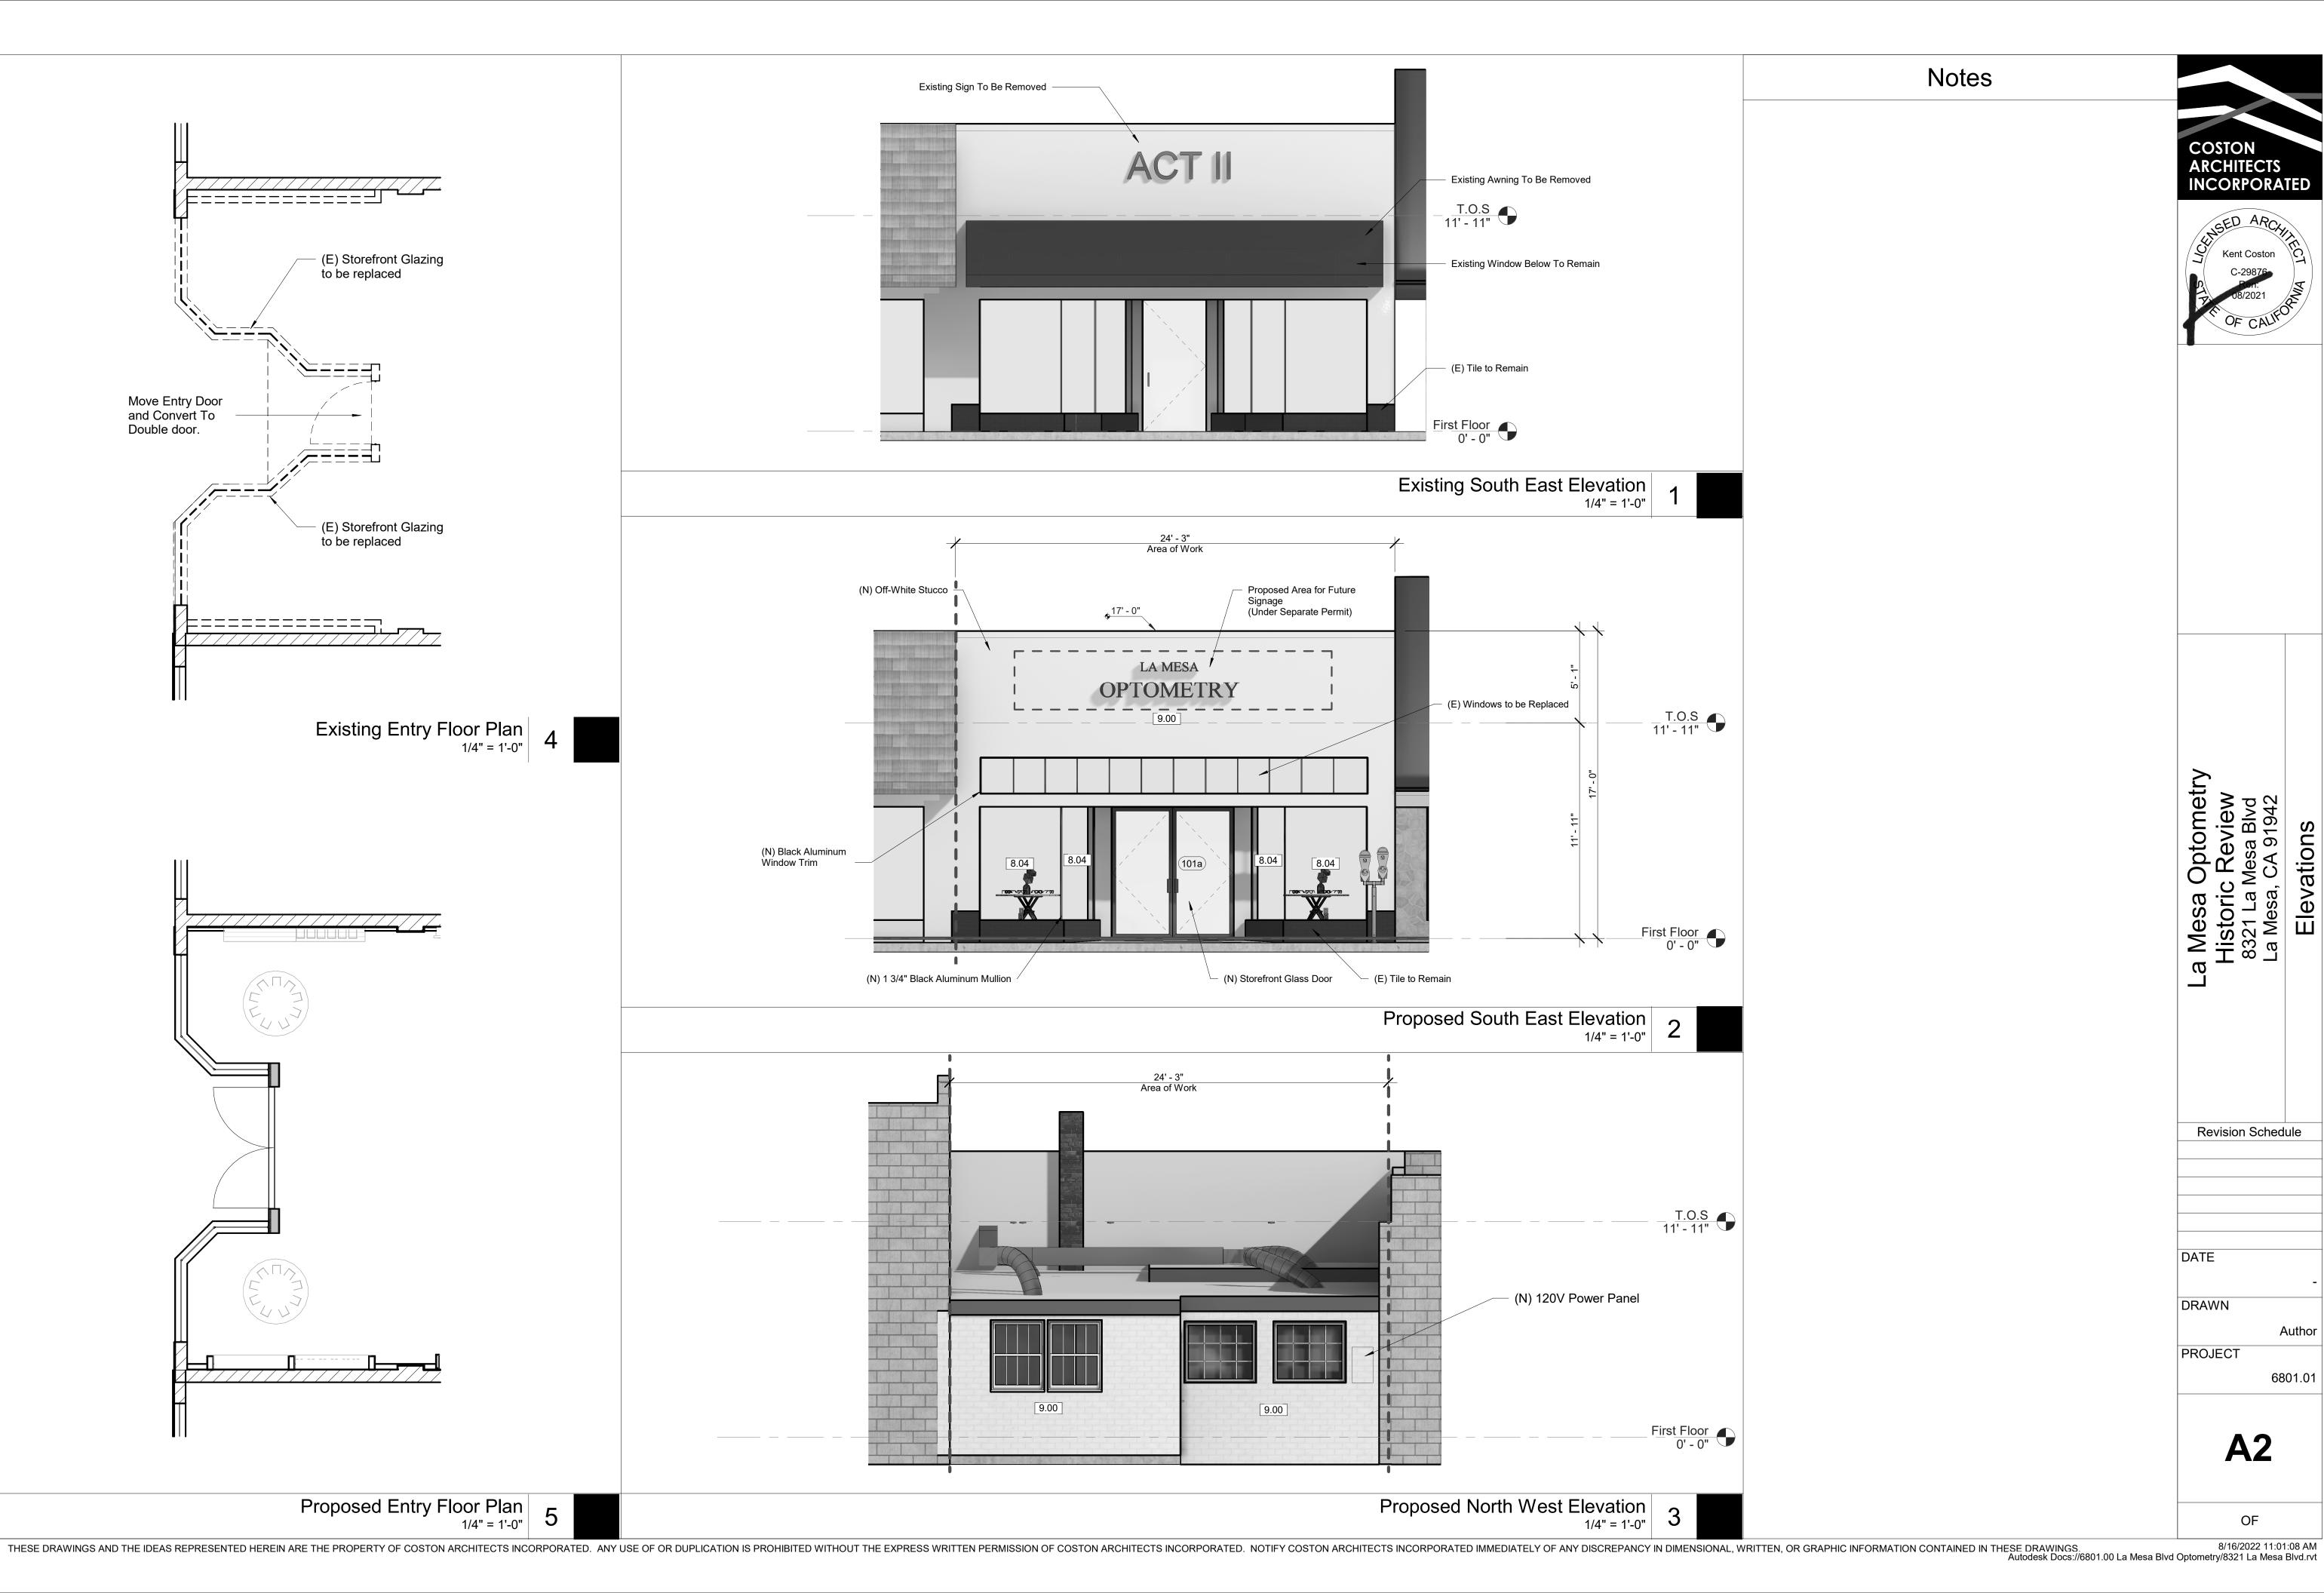

Project 2022-1721 (Pteroleon LLC)
Page: 2 of 3

The center entrance of the 8321 storefront is deeply recessed between large front display windows, symmetrically angled, offset, and stepped back to the door. A continuous transom window band is located above the display windows, covered by a plywood board. Original ceramic tile along the bulkhead below the display windows is currently painted black, but was originally black with gold horizontal accent bands. The glass is still set in its solid copper metal storefront mouldings. Up until the 1980s, the terrazzo entrance floor incorporated the address number 8321.

In 2017, the Historic Preservation Commission reviewed and approved minor alterations to the 8323 storefront. Those alterations included removing non-historic brown tile from the exterior wall and applying stucco plaster to match the appearance of the more historically intact façade at 8321. Also included in the scope of work was replacement of the front door and soffit. The storefront windows were protected in place.

#### DISCUSSION:

The property owner plans to remodel the westerly half of the building for use as an optometry business. The exterior scope of work involves replacement of most of the original storefront elements. The footprint will be modified to reduce the depth of the recess, widen the entry, and replace the single-entry door with paired doors. Also proposed is removal of the entire original storefront window system and replacement with black aluminum frames and new glazing. Similarly, the original transom will be removed in its entirety and a new black aluminum system installed. Original tile at the bulkhead will be retained in areas not disturbed by the change in footprint.

It should be noted that the existing entrance is ramped uphill from the public sidewalk to the door. Reducing the horizontal distance between the two will result in a steeper ramp. The applicant will need to address this during plan review, either on the inside or the outside of the building.