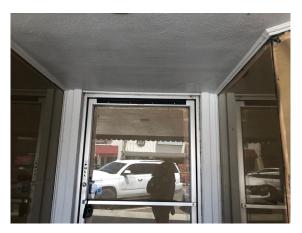

Project 2022-1721 (Pteroleon LLC)
Page: 2 of 3

The center entrance of the 8321 storefront is deeply recessed between large front display windows, symmetrically angled, offset, and stepped back to the door. A continuous transom window band is located above the display windows, covered by a plywood board. Original ceramic tile along the bulkhead below the display windows is currently painted black, but was originally black with gold horizontal accent bands. The glass is still set in its solid copper metal storefront mouldings. Up until the 1980s, the terrazzo entrance floor incorporated the address number 8321.

#### DISCUSSION:

The property owner plans to remodel the westerly half of the building for use as an optometry business. The exterior scope of work involves replacement of most of the original storefront elements. The footprint will be modified to reduce the depth of the recess, widen the entry, and replace the single-entry door with paired doors. Also proposed is removal of the entire original storefront window system and replacement with black aluminum frames and new glazing. Similarly, the original transom will be removed in its entirety and a new black aluminum system installed. Original tile at the bulkhead will be retained in areas not disturbed by the change in footprint.