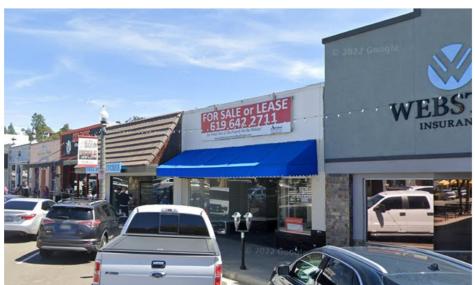

#### BACKGROUND:

The single-story commercial building addressed as 8321-8323 La Mesa Boulevard was constructed in 1926 as two 25-foot-wide storefronts. As described in the property's Historic Resources Inventory worksheet, the west storefront (8321) has remained remarkably intact, looks much as it did in 1920s photographs, and retains most of its original detailing. One early alteration consisted of the removal of Spanish Revival roof tile from the parapet in the 1940s. The east storefront (8323) is also relatively intact and could be restored by removing a shingled mansard that hangs over the sidewalk.

Project 2022-1721 (Pteroleon LLC)
Page: 2 of 3

The center entrance of the 8321 storefront is deeply recessed between large front display windows, symmetrically angled, offset, and stepped back to the door. A continuous transom window band is located above the display windows, covered by a plywood board. Original ceramic tile along the bulkhead below the display windows is currently painted black, but was originally black with gold horizontal accent bands. The glass is still set in its solid copper metal storefront mouldings. Up until the 1980s, the terrazzo entrance floor incorporated the address number 8321.

The 8321 space, currently unoccupied, was formerly occupied by a retail clothing store. It has been vacant since last year. A vicinity map of the project site is shown below and the Assessor Parcel Map is provided as **Attachment A**. The Historic Resource Inventory Worksheet for the property is provided as **Attachment B** and photos are provided as **Attachment C**.

#### DISCUSSION:

The property owner plans to remodel the westerly half of the building for use as an optometry business. The exterior scope of work involves replacement of most of the original storefront elements. The footprint will be modified to reduce the depth of the recess, widen the entry, and replace the single-entry door with paired doors. Also proposed is removal of the entire original storefront window system and replacement with black aluminum frames and new glazing. Similarly, the original transom will be removed in its entirety and a new black aluminum system installed. Original tile at the bulkhead will be retained in areas not disturbed by the change in footprint.