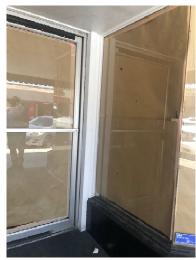

Project 2022-1721 (Pteroleon LLC)
Page: 2 of 3

The center entrance of the 8321 storefront is deeply recessed between large front display windows, symmetrically angled, offset, and stepped back to the door. A continuous transom window band is located above the display windows, covered by a plywood board. Original ceramic tile along the bulkhead below the display windows is currently painted black, but was originally black with gold horizontal accent bands. The glass is still set in its solid copper metal storefront mouldings. Up until the 1980s, the terrazzo entrance floor incorporated the address number 8321.

#### DISCUSSION:

The property owner plans to remodel the westerly half of the building for use as an optometry business. The exterior scope of work involves replacement of most of the original storefront elements. The footprint will be modified to reduce the depth of the recess, widen the entry, and replace the single-entry door with paired doors. Also proposed is removal of the entire original storefront window system and replacement with black aluminum frames and new glazing. Similarly, the original transom will be removed in its entirety and a new black aluminum system installed. Original tile at the bulkhead will be retained in areas not disturbed by the change in footprint.