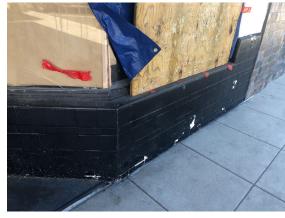

#### DISCUSSION:

The property owner plans to remodel the westerly half of the building for use as an optometry business. The exterior scope of work involves replacement of most of the original storefront elements. The footprint will be modified to reduce the depth of the recess, widen the entry, and replace the single-entry door with paired doors. Also proposed is removal of the entire original storefront window system and replacement with black aluminum frames and new glazing. Similarly, the original transom will be removed in its entirety and a new black aluminum system installed. Original tile at the bulkhead will be retained in areas not disturbed by the change in footprint.

No alterations are planned to the rear of the building. The project plans are provided as **Attachment D**.

**Report to La Mesa Historic Preservation Commission** 

Project 2022-1721 (Pteroleon LLC) Date: October 4, 2022 Page: 3 of 3