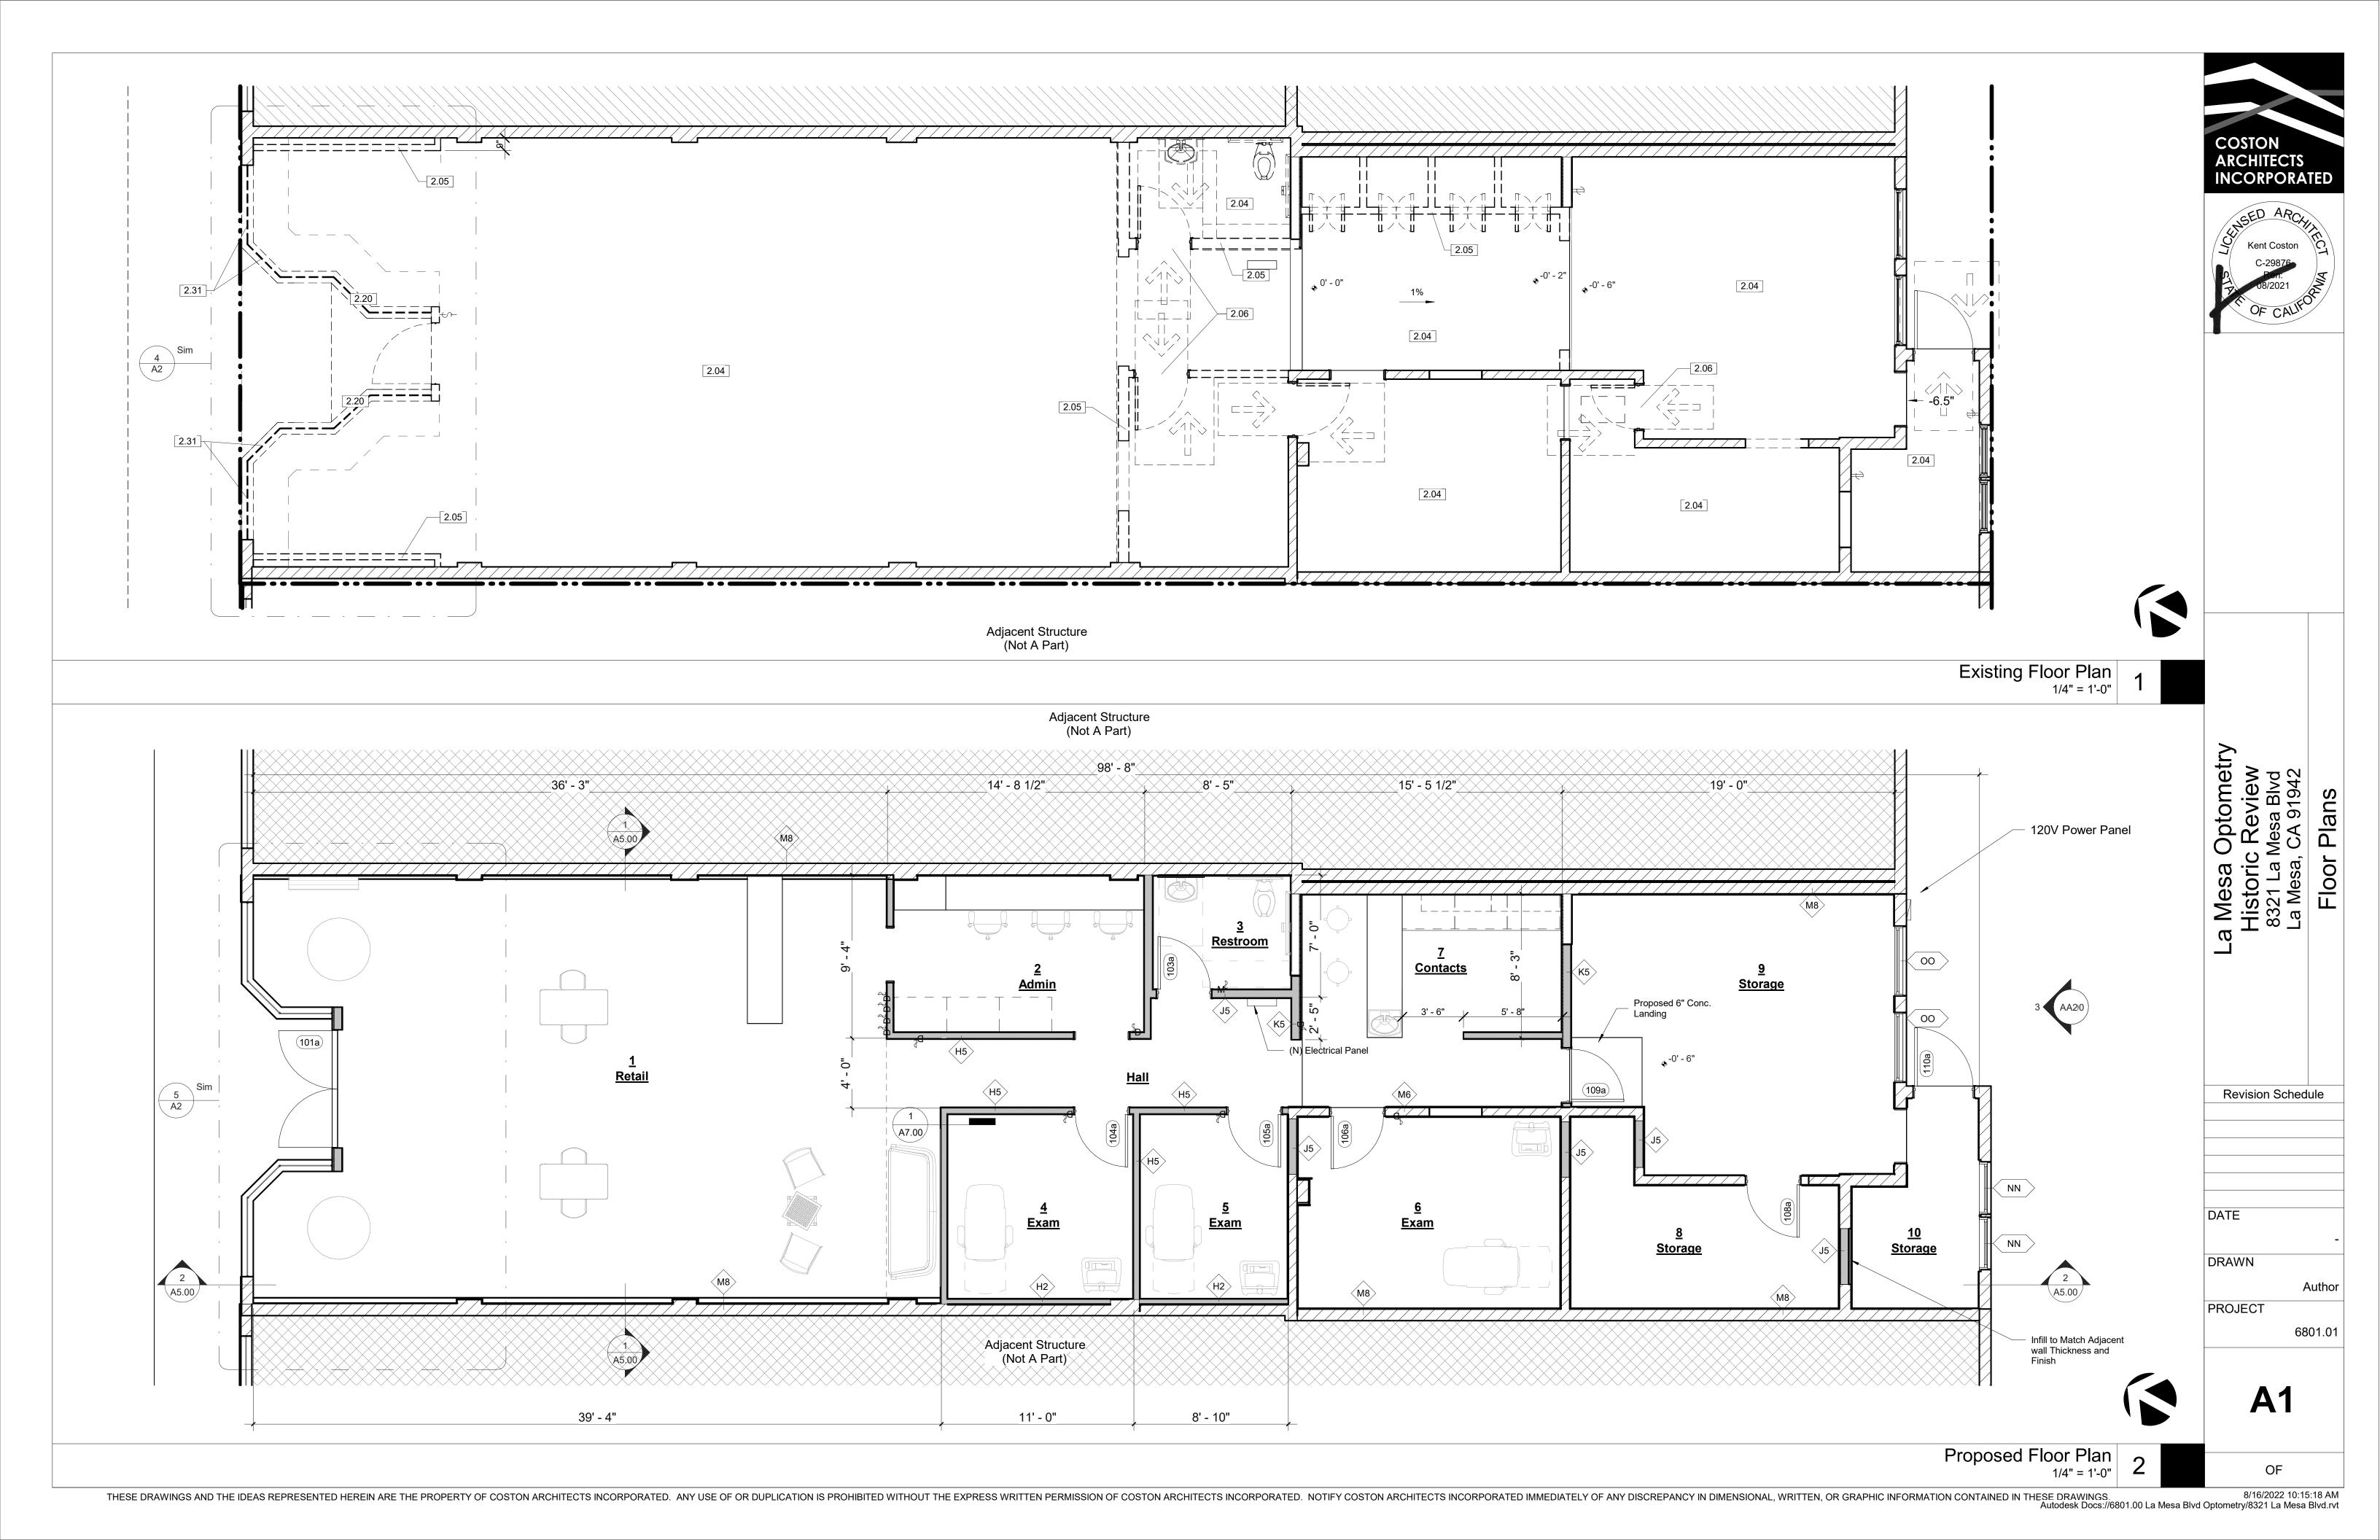

The 8321 space, currently unoccupied, was formerly occupied by a retail clothing store. It has been vacant since last year. A vicinity map of the project site is shown below and the Assessor Parcel Map is provided as **Attachment A**. The Historic Resource Inventory Worksheet for the property is provided as **Attachment B** and photos are provided as **Attachment C**.

#### DISCUSSION:

The property owner plans to remodel the westerly half of the building for use as an optometry business. The exterior scope of work involves replacement of most of the original storefront elements. The footprint will be modified to reduce the depth of the recess, widen the entry, and replace the single-entry door with paired doors. Also proposed is removal of the entire original storefront window system and replacement with black aluminum frames and new glazing. Similarly, the original transom will be removed in its entirety and a new black aluminum system installed. Original tile at the bulkhead will be retained in areas not disturbed by the change in footprint.

It should be noted that the existing entrance is ramped uphill from the public sidewalk to the door. Reducing the horizontal distance between the two will result in a steeper ramp. The applicant will need to address this during plan review, either on the inside or the outside of the building.

No alterations are planned to the rear of the building. The project plans are provided as **Attachment D**.

**Report to La Mesa Historic Preservation Commission** 

Project 2022-1721 (Pteroleon LLC) Date: October 4, 2022 Page: 3 of 3