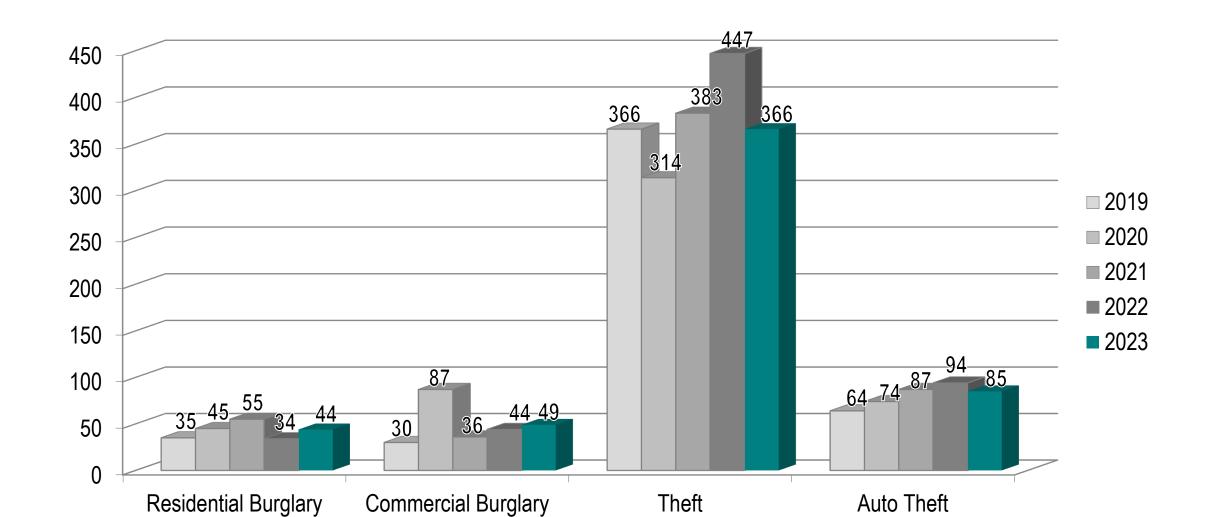

# LAMEL OF THE HILLS

## Police Department Quarterly Report 2nd Quarter 2023



#### La Mesa Part I Crime Rate 1962-2023 YTD





## FBI Part I Crimes 2nd Quarter Year-to-Date





#### Historical Violent Crime Comparison 2nd Quarter Year-to-Date





## Historical Property Crime Comparison 2nd Quarter Year-to-Date





#### Communications Statistics 2nd Quarter Year-to-Date





|                   | 2022 YTD | 2023 YTD |
|-------------------|----------|----------|
| 9-1-1 Answer Time | 100%     | 100%     |

## Case Highlight



#### Suspect Arrested for Attempted Murder



### Case Highlight



#### Suspects Arrested for Burglary





### Case Highlight



#### Suspects Arrested for Residential Burglary





#### DEA's National Drug Take Back Day







#### Law Enforcement Memorial Events







#### LMPD Youth Leadership Camp









#### 24<sup>th</sup> Annual La Mesa Flag Day Parade

















## Employee Recognition





## Staffing Vacancies



| Position                   | Authorized | Filled | Vacancies |
|----------------------------|------------|--------|-----------|
| Sworn Officer