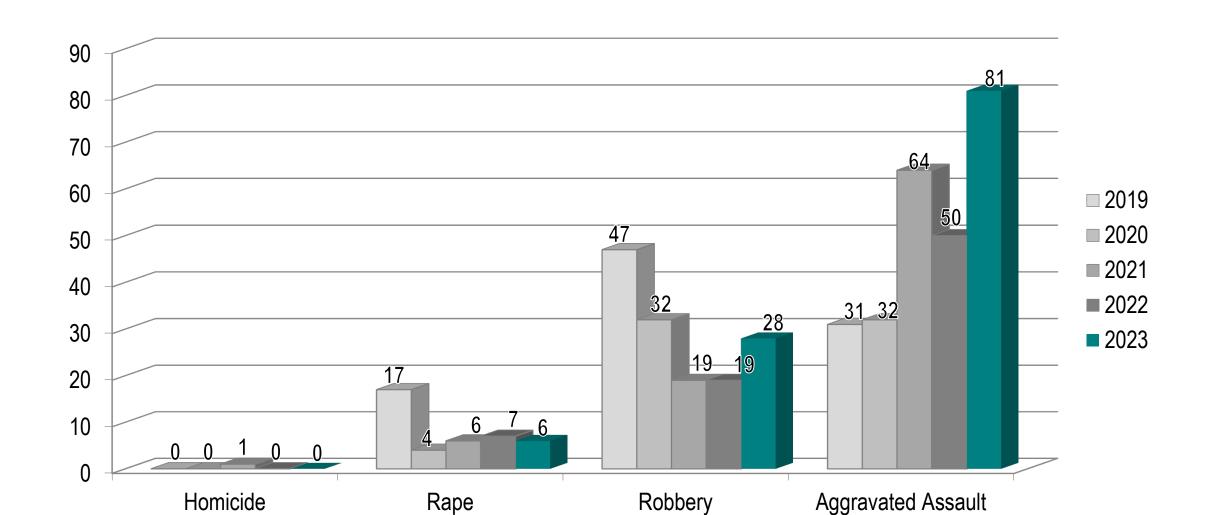

# LAMEL OF THE HILLS

## Police Department Quarterly Report 2nd Quarter 2023



#### La Mesa Part I Crime Rate 1962-2023 YTD





## FBI Part I Crimes 2nd Quarter Year-to-Date





#### Historical Violent Crime Comparison 2nd Quarter Year-to-Date





## Historical Property Crime Comparison 2nd Quarter Year-to-Date





#### Communications Statistics 2nd Quarter Year-to-Date





|                   | 2022 YTD | 2023 YTD |
|-------------------|----------|----------|
| 9-1-1 Answer Time | 100%     | 100%     |

## Case Highlight



#### Suspect Arrested for Attempted Murder



### Case Highlight



#### Suspects Arrested for Burglary





### Case Highlight



#### Suspects Arrested for Residential Burglary





#### DEA's National Drug Take Back Day







#### Law Enforcement Memorial Events







#### LMPD Youth Leadership Camp









#### 24<sup>th</sup> Annual La Mesa Flag Day Parade

















## Employee Recognition





## Staffing Vacancies



| Position                   | Authorized | Filled | Vacancies |
|---------