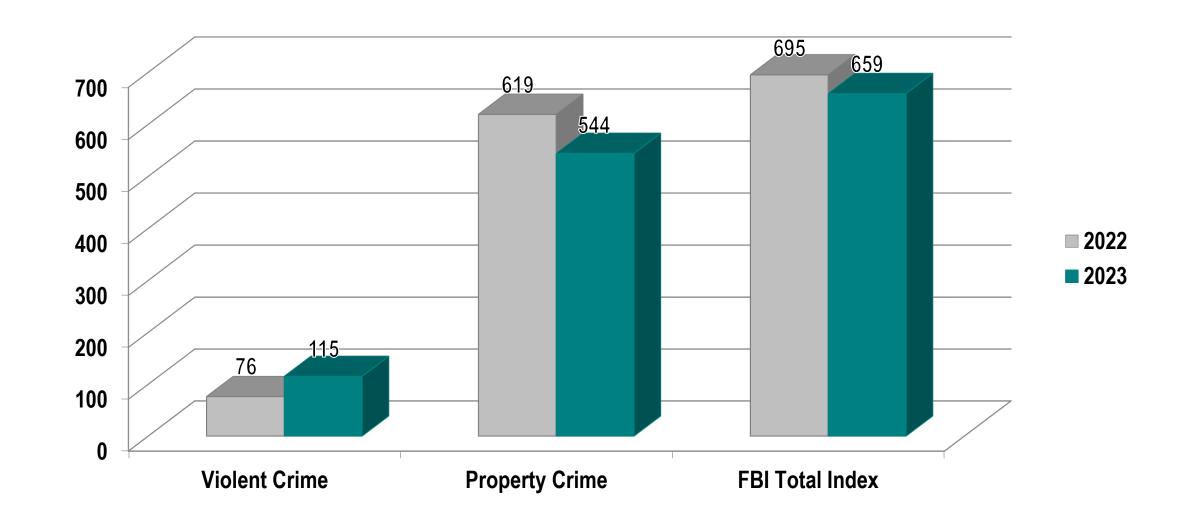

# LAMEL OF THE HILLS

## Police Department Quarterly Report 2nd Quarter 2023



#### La Mesa Part I Crime Rate 1962-2023 YTD





## FBI Part I Crimes 2nd Quarter Year-to-Date





#### Historical Violent Crime Comparison 2nd Quarter Year-to-Date





## Historical Property Crime Comparison 2nd Quarter Year-to-Date





#### Communications Statistics 2nd Quarter Year-to-Date





|                   | 2022 YTD | 2023 YTD |
|-------------------|----------|----------|
| 9-1-1 Answer Time | 100%     | 100%     |

## Case Highlight



#### Suspect Arrested for Attempted Murder



### Case Highlight



#### Suspects Arrested for Burglary





### Case Highlight



#### Suspects Arrested for Residential Burglary





#### DEA's National Drug Take Back Day







#### Law Enforcement Memorial Events







#### LMPD Youth Leadership Camp









#### 24<sup>th</sup> Annual La Mesa Flag Day Parade

















## Employee Recognition





## Staffing Vacancies



| Po