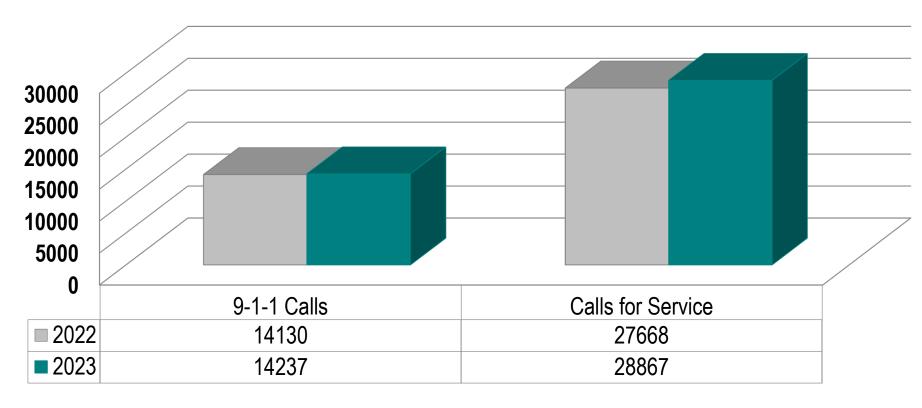

#### Communications Statistics 2nd Quarter Year-to-Date

|                   | 2022 YTD | 2023 YTD |
|-------------------|----------|----------|
| 9-1-1 Answer Time | 100%     | 100%     |