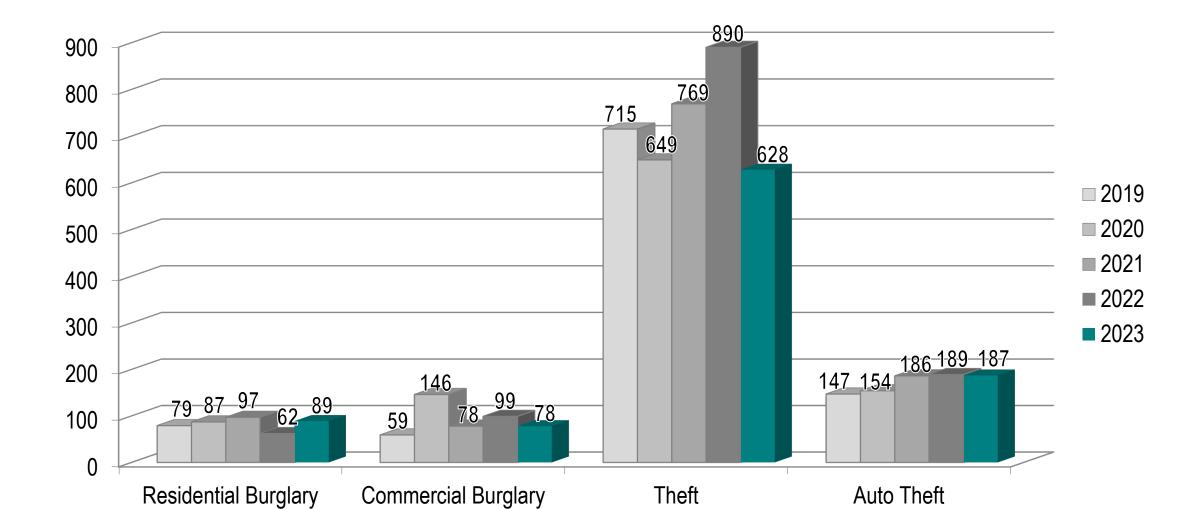

# **DEWEL OF THE HILLS** Police Department Quarterly Report 4th Quarter 2023



### La Mesa Part I Crime Rate 1962-2023 YTD





Crime Rate per 1k Residents

### FBI Part I Crimes 4th Quarter Year-to-Date





### Historical Violent Crime Comparison 4th Quarter Year-to-Date





#### Historical Property Crime Comparison 4th Quarter Year-to-Date





### Communications Statistics 4th Quarter Year-to-Date



**CITY OF** 

JEWEL of the HILLS

A MESA

|                   | 2022 YTD | 2023 YTD |
|-------------------|----------|----------|
| 9-1-1 Answer Time | 100%     | 99%      |



#### Suspects Arrested for Robbery







#### Suspect Arrested for Robbery





#### Suspect Arrested for Burglary





#### Suspect Arrested for Burglary



### Community Engagement



#### Citizen's Academy 2023



#### Community Engagement



#### 11<sup>th</sup> Annual Holiday Toy Drive with La Mesa Chamber of Commerce



### Community Engagement



#### Shop with a Cop



### **Employee Recognition**











## **Staffing Vacancies**



| Position                   | Authorized | Filled | Vacancies |
|----------------------------|------------|-----