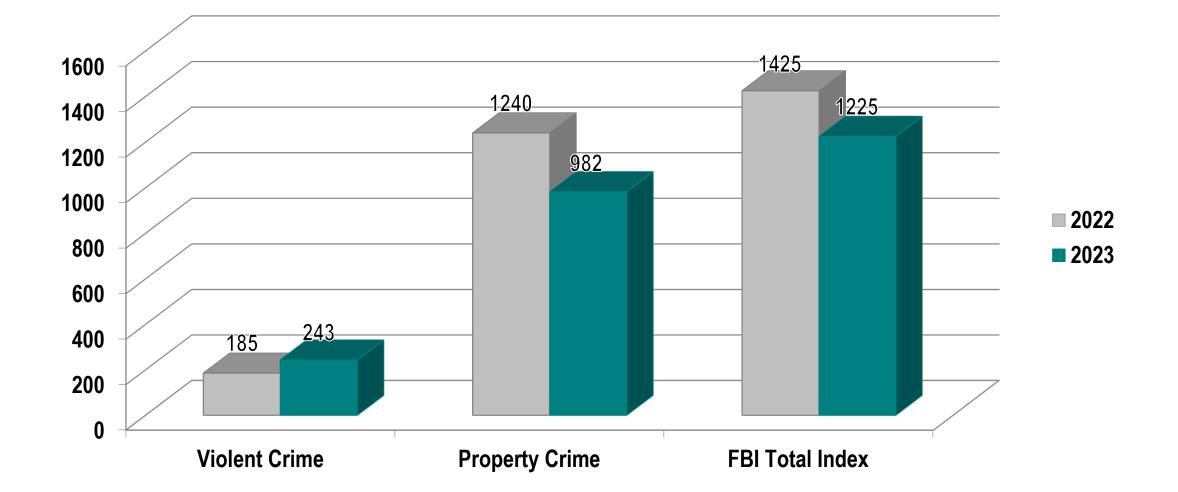

# **DEWEL OF THE HILLS** Police Department Quarterly Report 4th Quarter 2023



### La Mesa Part I Crime Rate 1962-2023 YTD





Crime Rate per 1k Residents

### FBI Part I Crimes 4th Quarter Year-to-Date





### Historical Violent Crime Comparison 4th Quarter Year-to-Date





#### Historical Property Crime Comparison 4th Quarter Year-to-Date





### Communications Statistics 4th Quarter Year-to-Date



**CITY OF** 

JEWEL of the HILLS

A MESA

|                   | 2022 YTD | 2023 YTD |
|-------------------|----------|----------|
| 9-1-1 Answer Time | 100%     | 99%      |



#### Suspects Arrested for Robbery







#### Suspect Arrested for Robbery





#### Suspect Arrested for Burglary





#### Suspect Arrested for Burglary



### Community Engagement



#### Citizen's Academy 2023



#### Community Engagement



#### 11<sup>th</sup> Annual Holiday Toy Drive with La Mesa Chamber of Commerce



### Community Engagement



#### Shop with a Cop



### **Employee Recognition**