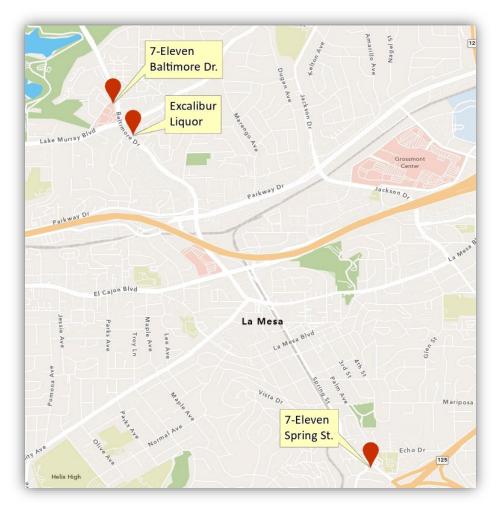

# **DEWEL OF THE HILLS** Police Department Quarterly Report 4th Quarter 2023



### La Mesa Part I Crime Rate 1962-2023 YTD





Crime Rate per 1k Residents

### FBI Part I Crimes 4th Quarter Year-to-Date





### Historical Violent Crime Comparison 4th Quarter Year-to-Date





#### Historical Property Crime Comparison 4th Quarter Year-to-Date





### Communications Statistics 4th Quarter Year-to-Date



**CITY OF** 

JEWEL of the HILLS

A MESA

|                   | 2022 YTD | 2023 YTD |
|-------------------|----------|----------|
| 9-1-1 Answer Time | 100%     | 99%      |



#### Suspects Arrested for Robbery







#### Suspect Arrested for Robbery





#### Suspect Arrested for Burglary





#### Suspect Arrested for Burglary



### Community Engagement



#### Citizen's Academy 2023



#### Community Engagement



#### 11<sup>th</sup> Annual Holiday Toy Drive with La Mesa Chamber of Commerce



### Community Engagement



#### Shop with a Cop



### **Employee Recognition**











## **Staffing Vacancies**



| Position                   | Authorized | Filled | Vacancies |
|----------------------------|------------|--------|-----------|
| Sworn Officers             | 70         | 67     | 3         |
| Dispatchers                | 12         | 11     | 1         |
| Community Service Officers | 4          | 4      | 0         |