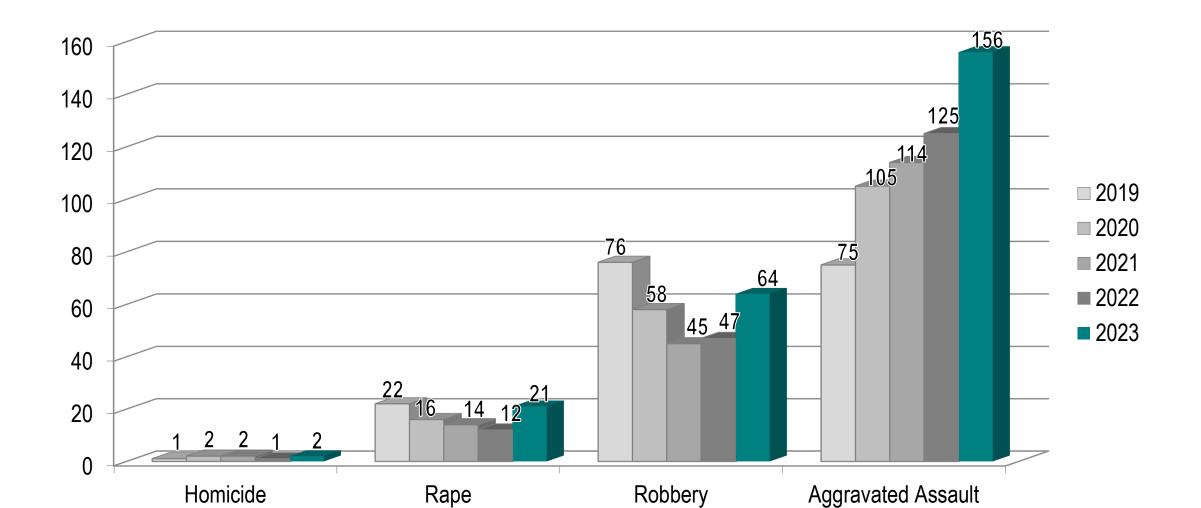

# **DEWEL OF THE HILLS** Police Department Quarterly Report 4th Quarter 2023



### La Mesa Part I Crime Rate 1962-2023 YTD





Crime Rate per 1k Residents

### FBI Part I Crimes 4th Quarter Year-to-Date





### Historical Violent Crime Comparison 4th Quarter Year-to-Date





#### Historical Property Crime Comparison 4th Quarter Year-to-Date





### Communications Statistics 4th Quarter Year-to-Date



**CITY OF** 

JEWEL of the HILLS

A MESA

|                   | 2022 YTD | 2023 YTD |
|-------------------|----------|----------|
| 9-1-1 Answer Time | 100%     | 99%      |



#### Suspects Arrested for Robbery







#### Suspect Arrested for Robbery





#### Suspect Arrested for Burglary





#### Suspect Arrested for Burglary



### Community Engagement



#### Citizen's Academy 2023



#### Community Engagement



#### 11<sup>th</sup> Annual Holiday Toy Drive with La Mesa Chamber of Commerce



### Community Engagement



#### Shop with a Cop



### **Employee Recognition**











## **Staffing Vacancies**



| Position                   | Authorized