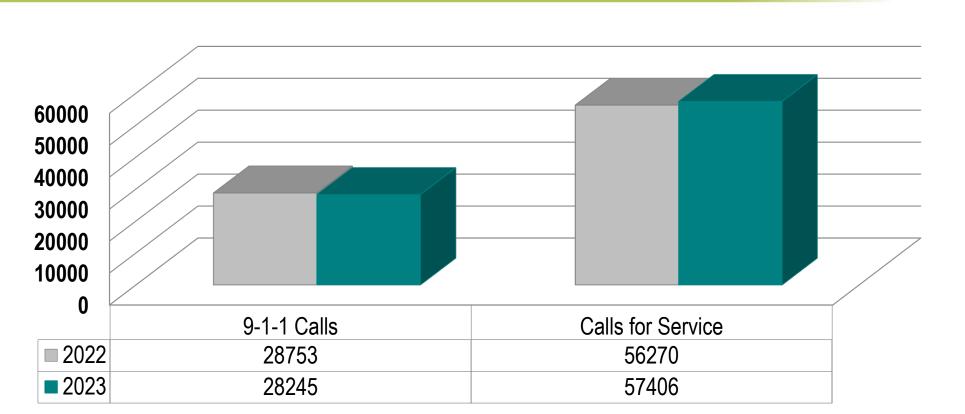

### Communications Statistics 4th Quarter Year-to-Date

**CITY OF** 

JEWEL of the HILLS

A MESA

|                   | 2022 YTD | 2023 YTD |
|-------------------|----------|----------|
| 9-1-1 Answer Time | 100%     | 99%      |